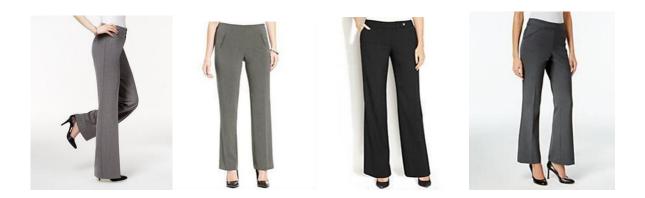

|                     |                                                                                                                                                                                                                                        | GIRLS                                                                               |                                                                                                                                                                                                                                                                                |                                        |
|---------------------|----------------------------------------------------------------------------------------------------------------------------------------------------------------------------------------------------------------------------------------|-------------------------------------------------------------------------------------|--------------------------------------------------------------------------------------------------------------------------------------------------------------------------------------------------------------------------------------------------------------------------------|----------------------------------------|
|                     |                                                                                                                                                                                                                                        | Grades 9-11                                                                         |                                                                                                                                                                                                                                                                                |                                        |
|                     | Everyday Uniforms Dress Uniforms                                                                                                                                                                                                       |                                                                                     |                                                                                                                                                                                                                                                                                |                                        |
|                     | (Monday, Tuesday, Thursda                                                                                                                                                                                                              |                                                                                     | (Wednesday)                                                                                                                                                                                                                                                                    |                                        |
| 21                  | Style/Description                                                                                                                                                                                                                      | Colors                                                                              | Style/Description                                                                                                                                                                                                                                                              | Colors                                 |
| Blouse              | Buttoned-front blouse with plain or button-<br>down pointed collar, long, short or ¾-<br>sleeved, loose fitting, only 1 button<br>unbuttoned, shirt tucked in seated and<br>standing. Button-down collars must be<br>buttoned.<br>Polo | White<br>Light Yellow<br>Light Blue                                                 | Buttoned-front blouse with plain or button-<br>down pointed collar, long, short or ¾-<br>sleeved, loose fitting, only 1 button<br>unbuttoned, shirt tucked in seated and<br>standing. Button-down collars must be<br>buttoned.                                                 | White                                  |
|                     | 2010                                                                                                                                                                                                                                   | White<br>Navy<br>Evergreen                                                          |                                                                                                                                                                                                                                                                                |                                        |
|                     | Undergarments sho                                                                                                                                                                                                                      | uld not be visible                                                                  | through the blouse.                                                                                                                                                                                                                                                            |                                        |
| Skirt               | Pleated, twill, to the knee. <u>No rolling of skirts</u><br>allowed. No cargo pockets allowed.                                                                                                                                         |                                                                                     | Pleated, twill, to the knee. <u>No rolling of skirts</u><br><u>allowed. No cargo pockets allowed.</u>                                                                                                                                                                          | Plaid*                                 |
| Slacks              | Cotton or Cotton/Polyester blend dress<br>slacks, slash pockets. May be worn year-<br>round.<br><u>No corduroy allowed. Patch type pockets</u><br><u>are not permitted. Must be loose fitting, at</u><br><u>least mid-rise.</u>        | Navy<br>Khaki                                                                       | Tailored, dress slacks that are neat with high<br>waistband cut, loose-fitting without being<br>oversized (i.e. baggy, hem dragging on the<br>floor).<br>See photos at end of document.                                                                                        | Grey                                   |
| Belt                | Dress leather, unadorned <u>No oversized belts</u><br>and may not be worn without belt loops.                                                                                                                                          | Brown<br>Black                                                                      | Dress leather, unadorned No oversized belts<br>and may not be worn without belt loops.                                                                                                                                                                                         | Brown<br>Black                         |
|                     | A belt must be worn with all                                                                                                                                                                                                           | pants, shorts, and                                                                  | d skirts fitted with belt loops.                                                                                                                                                                                                                                               |                                        |
| Sweater/<br>*Fleece | V-neck, crewneck, quarter-zip with collar<br>style. Navy fleece vest/jacket allowed in cold<br>weather.<br>No scoop neck, sweater vests, sweatshirts or<br>hoodies permitted.                                                          | *Navy<br>Evergreen<br>Burgundy<br>Grey<br>Maize                                     |                                                                                                                                                                                                                                                                                |                                        |
| Blazer              |                                                                                                                                                                                                                                        |                                                                                     | Two-button blazer with <b>school crest sewn</b> ,<br><b>ironed</b> , <b>or embroidered</b> (not pinned,<br>stapled, taped or glued) on the left side.<br><u>Must be worn at all times during the day</u><br><u>unless express permission to remove it is</u><br><u>given</u> . | Navy                                   |
| Socks<br>Tights     | Dress shoes: Socks must come <b>to ankle or</b><br><b>above</b> . May wear tights (navy or dark green)<br>or neutral hosiery. <u>Leggings may not replace</u><br><u>tights. No-show socks not permitted.</u>                           |                                                                                     | Socks must come <b>to top of ankle or above</b> .<br>May wear tights (navy or dark green) or<br>neutral hosiery. <u>Leggings may not replace</u><br><u>tights. No-show and bottom of ankle socks</u><br><u>not permitted. No athletic socks.</u>                               | Navy<br>Dark Green<br>Black<br>Neutral |
|                     | Tennis shoes: Socks must come <b>to ankle or</b><br><b>above</b> . <u>No designs or logos.</u>                                                                                                                                         | Colors listed<br>above. <b>White</b><br><b>socks</b> permitted<br>with tennis shoes |                                                                                                                                                                                                                                                                                |                                        |
| Shoes               | Dress shoe, leather, heel no higher than 1½".<br>No open toe, open heel, No moccasins<br>allowed. Soles of shoes may not be white.                                                                                                     | Solid<br>Black<br>Brown                                                             | Dress shoe, leather, heel no higher than 1½".<br>No open toe, open heel,. No moccasins or<br>athletic shoes allowed. Soles of shoes may<br>not be white.                                                                                                                       | Solid<br>Black<br>Brown                |
|                     | Tennis shoe                                                                                                                                                                                                                            |                                                                                     |                                                                                                                                                                                                                                                                                |                                        |

|                     |                                                                                                                                                                                                                                 | GIRLS                                                                                                          |                                                                                                                                                                                                                                                                  |                                |
|---------------------|---------------------------------------------------------------------------------------------------------------------------------------------------------------------------------------------------------------------------------|----------------------------------------------------------------------------------------------------------------|------------------------------------------------------------------------------------------------------------------------------------------------------------------------------------------------------------------------------------------------------------------|--------------------------------|
|                     |                                                                                                                                                                                                                                 | Grades 12                                                                                                      |                                                                                                                                                                                                                                                                  |                                |
|                     | Everyday Uniforms                                                                                                                                                                                                               |                                                                                                                | Dress Uniforms                                                                                                                                                                                                                                                   |                                |
|                     | (Monday, Tuesday, Thursda                                                                                                                                                                                                       |                                                                                                                | (Wednesday)                                                                                                                                                                                                                                                      | <b>6</b> .1                    |
| Blouse              | Style/Description Buttoned-front blouse with plain or button-                                                                                                                                                                   | Colors<br>Any solid, light                                                                                     | Style/Description<br>Buttoned-front blouse with plain or button-                                                                                                                                                                                                 | Colors<br>White                |
| BIOUSE              | sleeved, loose fitting, only 1 button-<br>unbuttoned, shirt tucked in seated and<br>standing. Button-down collars must be<br>buttoned.                                                                                          | Any solid, light<br>color, business<br>appropriate. No<br>patterns except<br>for thin pin-<br>striped allowed. | down pointed collar, long, short or ¾-<br>sleeved, loose fitting, only 1 button<br>unbuttoned, shirt tucked in seated and<br>standing. Button-down collars must be<br>buttoned.                                                                                  | white                          |
|                     | Undergarments sho                                                                                                                                                                                                               | ould not be visible                                                                                            | through the blouse.                                                                                                                                                                                                                                              |                                |
| Skirt               | Pleated, twill, to the knee. <u>No rolling of skirts</u><br>allowed. No cargo pockets allowed.                                                                                                                                  | Navy<br>Khaki<br>Plaid*                                                                                        | Pleated, twill, to the knee. <u>No rolling of skirts</u><br><u>allowed. No cargo pockets allowed.</u>                                                                                                                                                            | Plaid*                         |
| Slacks              | Cotton or Cotton/Polyester blend dress<br>slacks, slash pockets. May be worn year-<br>round.<br><u>No corduroy allowed. Patch type pockets</u><br><u>are not permitted. Must be loose fitting, at</u><br><u>least mid-rise.</u> | Navy<br>Khaki                                                                                                  | Tailored, dress slacks that are neat with high<br>waistband cut, loose-fitting without being<br>oversized (i.e. baggy, hem dragging on the<br>floor).<br>See photos at end of document.                                                                          | Grey                           |
| Belt                | Dress leather, unadorned <u>No oversized belts</u><br>and may not be worn without belt loops.                                                                                                                                   | Brown<br>Black                                                                                                 | Dress leather, unadorned No oversized belts<br>and may not be worn without belt loops.                                                                                                                                                                           | Brown<br>Black                 |
|                     |                                                                                                                                                                                                                                 | pants, shorts, and                                                                                             | d skirts fitted with belt loops.                                                                                                                                                                                                                                 |                                |
| Sweater/<br>*Fleece | V-neck, crewneck, quarter-zip with collar<br>style. Navy fleece vest/jacket allowed in cold<br>weather.<br><u>No scoop neck, sweater vests, sweatshirts or</u><br>hoodies permitted.                                            | *Navy<br>Evergreen<br>Burgundy<br>Grey<br>Maize                                                                |                                                                                                                                                                                                                                                                  |                                |
| Blazer              |                                                                                                                                                                                                                                 | Navy<br>Burgundy<br>Evergreen                                                                                  | Two-button blazer with <b>school crest sewn</b> ,<br><b>ironed</b> , <b>or embroidered</b> (not pinned,<br>stapled, taped or glued) on the left side.<br>Must be worn at all times during the day.<br><u>unless express permission to remove it is</u><br>given. | Navy                           |
| Socks               | Dress shoes: Socks must come <b>to ankle or</b>                                                                                                                                                                                 | Navy, Grey                                                                                                     | Socks must come to top of ankle or above.                                                                                                                                                                                                                        | Navy                           |
| Tights              | <b>above</b> . May wear tights (navy or dark green)<br>or neutral hosiery. <u>Leggings may not replace</u><br>tights. No-show socks not permitted.                                                                              | Black                                                                                                          | May wear tights (navy or dark green) or<br>neutral hosiery. <u>Leggings may not replace</u><br>tights. No-show and bottom of ankle socks<br>not permitted. No athletic socks.                                                                                    | Dark Green<br>Black<br>Neutral |
|                     | Tennis shoes: Socks must come <b>to ankle or</b><br><b>above</b> . <u>No designs or logos.</u>                                                                                                                                  | Colors listed<br>above. White<br>socks permitted<br>with tennis shoes                                          |                                                                                                                                                                                                                                                                  |                                |
| Shoes               | Dress shoe, leather, heel no higher than 1½".<br><u>No open toe, open heel, No moccasins</u><br>allowed. Soles of shoes may not be white.                                                                                       | Solid<br>Black<br>Brown                                                                                        | Dress shoe, leather, heel no higher than 1½".<br>No open toe, open heel,. No moccasins or<br>athletic shoes allowed. Soles of shoes may<br>not be white.                                                                                                         | Solid<br>Black<br>Brown        |
|                     |                                                                                                                                                                                                                                 |                                                                                                                |                                                                                                                                                                                                                                                                  |                                |