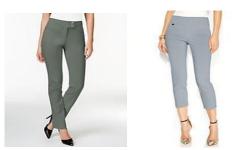

|                     |                                                                                                                                                                                                                                        | GIRLS                                                                               |                                                                                                                                                                                                                                                                                |                                        |
|---------------------|----------------------------------------------------------------------------------------------------------------------------------------------------------------------------------------------------------------------------------------|-------------------------------------------------------------------------------------|--------------------------------------------------------------------------------------------------------------------------------------------------------------------------------------------------------------------------------------------------------------------------------|----------------------------------------|
|                     |                                                                                                                                                                                                                                        | Grades 9-11                                                                         |                                                                                                                                                                                                                                                                                |                                        |
|                     | Everyday Uniforms Dress Uniforms                                                                                                                                                                                                       |                                                                                     |                                                                                                                                                                                                                                                                                |                                        |
|                     | (Monday, Tuesday, Thursda                                                                                                                                                                                                              |                                                                                     | (Wednesday)                                                                                                                                                                                                                                                                    |                                        |
| 21                  | Style/Description                                                                                                                                                                                                                      | Colors                                                                              | Style/Description                                                                                                                                                                                                                                                              | Colors                                 |
| Blouse              | Buttoned-front blouse with plain or button-<br>down pointed collar, long, short or ¾-<br>sleeved, loose fitting, only 1 button<br>unbuttoned, shirt tucked in seated and<br>standing. Button-down collars must be<br>buttoned.<br>Polo | White<br>Light Yellow<br>Light Blue                                                 | Buttoned-front blouse with plain or button-<br>down pointed collar, long, short or ¾-<br>sleeved, loose fitting, only 1 button<br>unbuttoned, shirt tucked in seated and<br>standing. Button-down collars must be<br>buttoned.                                                 | White                                  |
|                     | 2010                                                                                                                                                                                                                                   | White<br>Navy<br>Evergreen                                                          |                                                                                                                                                                                                                                                                                |                                        |
|                     | Undergarments sho                                                                                                                                                                                                                      | uld not be visible                                                                  | through the blouse.                                                                                                                                                                                                                                                            |                                        |
| Skirt               | Pleated, twill, to the knee. <u>No rolling of skirts</u><br>allowed. No cargo pockets allowed.                                                                                                                                         |                                                                                     | Pleated, twill, to the knee. <u>No rolling of skirts</u><br><u>allowed. No cargo pockets allowed.</u>                                                                                                                                                                          | Plaid*                                 |
| Slacks              | Cotton or Cotton/Polyester blend dress<br>slacks, slash pockets. May be worn year-<br>round.<br><u>No corduroy allowed. Patch type pockets</u><br><u>are not permitted. Must be loose fitting, at</u><br><u>least mid-rise.</u>        | Navy<br>Khaki                                                                       | Tailored, dress slacks that are neat with high<br>waistband cut, loose-fitting without being<br>oversized (i.e. baggy, hem dragging on the<br>floor).<br>See photos at end of document.                                                                                        | Grey                                   |
| Belt                | Dress leather, unadorned <u>No oversized belts</u><br>and may not be worn without belt loops.                                                                                                                                          | Brown<br>Black                                                                      | Dress leather, unadorned No oversized belts<br>and may not be worn without belt loops.                                                                                                                                                                                         | Brown<br>Black                         |
|                     | A belt must be worn with all                                                                                                                                                                                                           | pants, shorts, and                                                                  | d skirts fitted with belt loops.                                                                                                                                                                                                                                               |                                        |
| Sweater/<br>*Fleece | V-neck, crewneck, quarter-zip with collar<br>style. Navy fleece vest/jacket allowed in cold<br>weather.<br>No scoop neck, sweater vests, sweatshirts or<br>hoodies permitted.                                                          | *Navy<br>Evergreen<br>Burgundy<br>Grey<br>Maize                                     |                                                                                                                                                                                                                                                                                |                                        |
| Blazer              |                                                                                                                                                                                                                                        |                                                                                     | Two-button blazer with <b>school crest sewn</b> ,<br><b>ironed</b> , <b>or embroidered</b> (not pinned,<br>stapled, taped or glued) on the left side.<br><u>Must be worn at all times during the day</u><br><u>unless express permission to remove it is</u><br><u>given</u> . | Navy                                   |
| Socks<br>Tights     | Dress shoes: Socks must come <b>to ankle or</b><br><b>above</b> . May wear tights (navy or dark green)<br>or neutral hosiery. <u>Leggings may not replace</u><br><u>tights. No-show socks not permitted.</u>                           |                                                                                     | Socks must come <b>to top of ankle or above</b> .<br>May wear tights (navy or dark green) or<br>neutral hosiery. <u>Leggings may not replace</u><br><u>tights. No-show and bottom of ankle socks</u><br><u>not permitted. No athletic socks.</u>                               | Navy<br>Dark Green<br>Black<br>Neutral |
|                     | Tennis shoes: Socks must come <b>to ankle or</b><br><b>above</b> . <u>No designs or logos.</u>                                                                                                                                         | Colors listed<br>above. <b>White</b><br><b>socks</b> permitted<br>with tennis shoes |                                                                                                                                                                                                                                                                                |                                        |
| Shoes               | Dress shoe, leather, heel no higher than 1½".<br>No open toe, open heel, No moccasins<br>allowed. Soles of shoes may not be white.                                                                                                     | Solid<br>Black<br>Brown                                                             | Dress shoe, leather, heel no higher than 1½".<br>No open toe, open heel,. No moccasins or<br>athletic shoes allowed. Soles of shoes may<br>not be white.                                                                                                                       | Solid<br>Black<br>Brown                |
|                     | Tennis shoe                                                                                                                                                                                                                            |                                                                                     |                                                                                                                                                                                                                                                                                |                                        |

|                     |                                                                                                                                                                                                                                 | GIRLS                                                                                                          |                                                                                                                                                                                                                                                                  |                                |
|---------------------|---------------------------------------------------------------------------------------------------------------------------------------------------------------------------------------------------------------------------------|----------------------------------------------------------------------------------------------------------------|------------------------------------------------------------------------------------------------------------------------------------------------------------------------------------------------------------------------------------------------------------------|--------------------------------|
|                     |                                                                                                                                                                                                                                 | Grades 12                                                                                                      |                                                                                                                                                                                                                                                                  |                                |
|                     | Everyday Uniforms                                                                                                                                                                                                               |                                                                                                                | Dress Uniforms                                                                                                                                                                                                                                                   |                                |
|                     | (Monday, Tuesday, Thursda                                                                                                                                                                                                       |                                                                                                                | (Wednesday)                                                                                                                                                                                                                                                      | <b>6</b> .1                    |
| Blouse              | Style/Description Buttoned-front blouse with plain or button-                                                                                                                                                                   | Colors<br>Any solid, light                                                                                     | Style/Description<br>Buttoned-front blouse with plain or button-                                                                                                                                                                                                 | Colors<br>White                |
| BIOUSE              | sleeved, loose fitting, only 1 button-<br>unbuttoned, shirt tucked in seated and<br>standing. Button-down collars must be<br>buttoned.                                                                                          | Any solid, light<br>color, business<br>appropriate. No<br>patterns except<br>for thin pin-<br>striped allowed. | down pointed collar, long, short or ¾-<br>sleeved, loose fitting, only 1 button<br>unbuttoned, shirt tucked in seated and<br>standing. Button-down collars must be<br>buttoned.                                                                                  | white                          |
|                     | Undergarments sho                                                                                                                                                                                                               | ould not be visible                                                                                            | through the blouse.                                                                                                                                                                                                                                              |                                |
| Skirt               | Pleated, twill, to the knee. <u>No rolling of skirts</u><br>allowed. No cargo pockets allowed.                                                                                                                                  | Navy<br>Khaki<br>Plaid*                                                                                        | Pleated, twill, to the knee. <u>No rolling of skirts</u><br><u>allowed. No cargo pockets allowed.</u>                                                                                                                                                            | Plaid*                         |
| Slacks              | Cotton or Cotton/Polyester blend dress<br>slacks, slash pockets. May be worn year-<br>round.<br><u>No corduroy allowed. Patch type pockets</u><br><u>are not permitted. Must be loose fitting, at</u><br><u>least mid-rise.</u> | Navy<br>Khaki                                                                                                  | Tailored, dress slacks that are neat with high<br>waistband cut, loose-fitting without being<br>oversized (i.e. baggy, hem dragging on the<br>floor).<br>See photos at end of document.                                                                          | Grey                           |
| Belt                | Dress leather, unadorned <u>No oversized belts</u><br>and may not be worn without belt loops.                                                                                                                                   | Brown<br>Black                                                                                                 | Dress leather, unadorned No oversized belts<br>and may not be worn without belt loops.                                                                                                                                                                           | Brown<br>Black                 |
|                     |                                                                                                                                                                                                                                 | pants, shorts, and                                                                                             | d skirts fitted with belt loops.                                                                                                                                                                                                                                 |                                |
| Sweater/<br>*Fleece | V-neck, crewneck, quarter-zip with collar<br>style. Navy fleece vest/jacket allowed in cold<br>weather.<br><u>No scoop neck, sweater vests, sweatshirts or</u><br>hoodies permitted.                                            | *Navy<br>Evergreen<br>Burgundy<br>Grey<br>Maize                                                                |                                                                                                                                                                                                                                                                  |                                |
| Blazer              |                                                                                                                                                                                                                                 | Navy<br>Burgundy<br>Evergreen                                                                                  | Two-button blazer with <b>school crest sewn</b> ,<br><b>ironed</b> , <b>or embroidered</b> (not pinned,<br>stapled, taped or glued) on the left side.<br>Must be worn at all times during the day.<br><u>unless express permission to remove it is</u><br>given. | Navy                           |
| Socks               | Dress shoes: Socks must come <b>to ankle or</b>                                                                                                                                                                                 | Navy, Grey                                                                                                     | Socks must come to top of ankle or above.                                                                                                                                                                                                                        | Navy                           |
| Tights              | <b>above</b> . May wear tights (navy or dark green)<br>or neutral hosiery. <u>Leggings may not replace</u><br>tights. No-show socks not permitted.                                                                              | Black                                                                                                          | May wear tights (navy or dark green) or<br>neutral hosiery. <u>Leggings may not replace</u><br>tights. No-show and bottom of ankle socks<br>not permitted. No athletic socks.                                                                                    | Dark Green<br>Black<br>Neutral |
|                     | Tennis shoes: Socks must come <b>to ankle or</b><br><b>above</b> . <u>No designs or logos.</u>                                                                                                                                  | Colors listed<br>above. White<br>socks permitted<br>with tennis shoes                                          |                                                                                                                                                                                                                                                                  |                                |
| Shoes               | Dress shoe, leather, heel no higher than 1½".<br><u>No open toe, open heel, No moccasins</u><br>allowed. Soles of shoes may not be white.                                                                                       | Solid<br>Black<br>Brown                                                                                        | Dress shoe, leather, heel no higher than 1½".<br>No open toe, open heel,. No moccasins or<br>athletic shoes allowed. Soles of shoes may<br>not be white.                                                                                                         | Solid<br>Black<br>Brown        |
|                     |                                                                                                                                                                                                                                 |                                                                                                                |                                                                                                                                                                                                                                                                  |                                |