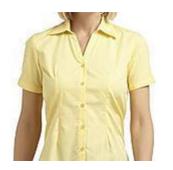

|                 |                                                                                                                                                                                                                                       | GIRLS                                                                 |                                                                                                                                                                                                                                                                               |                             |
|-----------------|---------------------------------------------------------------------------------------------------------------------------------------------------------------------------------------------------------------------------------------|-----------------------------------------------------------------------|-------------------------------------------------------------------------------------------------------------------------------------------------------------------------------------------------------------------------------------------------------------------------------|-----------------------------|
|                 | Grades 1-3<br>Everyday Uniforms<br>(Monday, Tuesday, Thursday)                                                                                                                                                                        |                                                                       | Dress Uniforms<br>(Wednesday)                                                                                                                                                                                                                                                 |                             |
|                 | Style/Description                                                                                                                                                                                                                     | Colors                                                                | Style/Description                                                                                                                                                                                                                                                             | Colors                      |
| Blouse          | Blouse. Buttoned-front blouse with plain or<br>button-down pointed collar, long, short or ¾-<br>sleeved, loose fitting, only 1 button<br>unbuttoned, shirt tucked in seated and<br>standing. Button-down collars must be<br>buttoned. | White<br>Pastel Yellow                                                | Long or short-sleeved blouse with plain Peter<br>Pan collar.                                                                                                                                                                                                                  | White                       |
|                 | Polo-style with collar, long or short-sleeved, small insignia allowed.                                                                                                                                                                | White<br>Navy<br>Evergreen                                            |                                                                                                                                                                                                                                                                               |                             |
| Turtleneck      | In cold weather, girls may wear matching<br>color turtlenecks under their jumpers or<br>blouses.                                                                                                                                      | White<br>Pastel Yellow                                                | In cold weather, girls may wear white<br>turtleneck under their blouse, not in place of<br>the blouse.                                                                                                                                                                        | White                       |
| Jumper          | Plaid jumper, to the knee.                                                                                                                                                                                                            | Plaid*                                                                | Plaid jumper, to the knee.                                                                                                                                                                                                                                                    | Plaid*                      |
| Skirt           | Pleated, twill, to the knee.                                                                                                                                                                                                          | Navy<br>Khaki<br>Plaid*                                               |                                                                                                                                                                                                                                                                               |                             |
| Slacks          | Cotton dress slacks, slash pockets.<br>No corduroy allowed.<br>Patch type pockets are not permitted.                                                                                                                                  | Navy<br>Khaki                                                         |                                                                                                                                                                                                                                                                               |                             |
| Shorts          | Knee-length <b>Bermuda</b> shorts. Cotton or Cotton/Polyester, plain with slash pockets.                                                                                                                                              | Navy<br>Kaki                                                          |                                                                                                                                                                                                                                                                               |                             |
| Belt            | Dress leather, unadorned.                                                                                                                                                                                                             | Brown<br>Black                                                        |                                                                                                                                                                                                                                                                               |                             |
|                 | A belt must be worn with all                                                                                                                                                                                                          | pants, shorts, and                                                    | d skirts fitted with belt loops.                                                                                                                                                                                                                                              |                             |
| Sweater         | V-neck, crewneck, cardigan style, navy fleece<br>vest, or jacket.<br><u>No sweater vests, sweatshirts or hoodies</u><br><u>permitted.</u>                                                                                             | Navy<br>Evergreen                                                     | Cardigan <b>with</b> school crest embroidered on the left side.                                                                                                                                                                                                               | Navy                        |
| Blazer          |                                                                                                                                                                                                                                       |                                                                       | Two-button blazer with <b>school crest sewn</b> ,<br><b>ironed</b> , or <b>embroidered</b> (not pinned,<br>stapled, taped or glued) on the left side.<br><u>Must be worn at all times during the day</u><br><u>unless express permission to remove it is</u><br><u>given.</u> | Navy                        |
| Socks<br>Tights | Dress shoes: Socks must come <b>to ankle or</b><br><b>above</b> . May wear tights (navy or dark green)<br>or neutral hosiery. <u>Leggings may not replace</u><br><u>tights. No-show socks not permitted.</u>                          |                                                                       | Socks must come <b>to top of ankle or above</b> .<br>May wear tights (navy or dark green) or<br>neutral hosiery. <u>Leggings may not replace</u><br><u>tights. No-show and bottom of ankle socks</u><br><u>not permitted.</u> <u>No athletic socks</u> .                      | Navy<br>Black<br>Dark Green |
|                 | Tennis shoes: Socks must come <b>to ankle or</b><br><b>above</b> . <u>No designs or logos.</u>                                                                                                                                        | Colors listed<br>above. White<br>socks permitted<br>with tennis shoes |                                                                                                                                                                                                                                                                               |                             |
| Shoes           | Dress shoe, leather.<br><u>No heel, open toe, open heel, or moccasins</u><br><u>allowed. Soles may not be white.</u><br>Only plain tee-shirts that may not be seen                                                                    | Solid<br>Black or<br>Brown                                            | Dress shoe, leather.<br>No heel, open toe, open heel, or moccasins<br>allowed. Soles may not be white.                                                                                                                                                                        | Solid<br>Black or Brown     |
|                 | through the shirt may be worn under the dress shirt.                                                                                                                                                                                  |                                                                       |                                                                                                                                                                                                                                                                               |                             |

|                     |                                                                                                                                                                                                                                       | GIRLS<br>Grades 4-8                                                   |                                                                                                                                                                                                                                                                               |                                |
|---------------------|---------------------------------------------------------------------------------------------------------------------------------------------------------------------------------------------------------------------------------------|-----------------------------------------------------------------------|-------------------------------------------------------------------------------------------------------------------------------------------------------------------------------------------------------------------------------------------------------------------------------|--------------------------------|
|                     | <b>Everyday Uniforms</b><br>(Monday, Tuesday, Thursday)                                                                                                                                                                               |                                                                       | Dress Uniforms<br>(Wednesday)                                                                                                                                                                                                                                                 |                                |
|                     | Style/Description                                                                                                                                                                                                                     | Colors                                                                | Style/Description                                                                                                                                                                                                                                                             | Colors                         |
| Blouse              | Blouse. Buttoned-front blouse with plain or<br>button-down pointed collar, long, short or ¾-<br>sleeved, loose fitting, only 1 button<br>unbuttoned, shirt tucked in seated and<br>standing. Button-down collars must be<br>buttoned. |                                                                       | Blouse. Buttoned-front blouse with plain or<br>button-down pointed collar, long, short or ¾-<br>sleeved, loose fitting, only 1 button<br>unbuttoned, shirt tucked in seated and<br>standing. Button-down collars must be<br>buttoned.                                         | White                          |
|                     | Polo                                                                                                                                                                                                                                  | White<br>Navy<br>Evergreen                                            |                                                                                                                                                                                                                                                                               |                                |
|                     | Undergarments sho                                                                                                                                                                                                                     | -                                                                     | through the blouse.                                                                                                                                                                                                                                                           | 1                              |
| Jumper              | Plaid jumper, to the knee.                                                                                                                                                                                                            | Plaid*                                                                | Plaid jumper, to the knee.                                                                                                                                                                                                                                                    | Plaid*                         |
| Skirt               | Pleated, twill, to the knee.                                                                                                                                                                                                          | Navy<br>Khaki<br>Plaid*                                               | Pleated, twill, to the knee.                                                                                                                                                                                                                                                  | Plaid*                         |
| Slacks              | Cotton dress slacks, slash pockets.<br>No corduroy allowed.<br>Patch type pockets are not permitted. Must<br>be loose fitting, at least mid-rise.                                                                                     | Navy<br>Khaki                                                         | Dress slacks with slash pockets. <u>Corduroys</u><br>are not permitted. Patch type pockets are<br>not permitted                                                                                                                                                               | Grey                           |
| Shorts              | Knee-length <b>Bermuda</b> shorts. Cotton or Cotton/Polyester, plain with slash pockets.                                                                                                                                              | Navy<br>Kaki                                                          |                                                                                                                                                                                                                                                                               |                                |
| Belt                | Dress leather, unadorned.                                                                                                                                                                                                             | Brown<br>Black                                                        | Dress leather, unadorned.                                                                                                                                                                                                                                                     | Brown<br>Black                 |
|                     |                                                                                                                                                                                                                                       | pants, shorts, and                                                    | skirts fitted with belt loops.                                                                                                                                                                                                                                                |                                |
| Sweater/<br>*Fleece | V-neck, crewneck, cardigan style, navy fleece<br>vest/jacket.<br>No scoop neck, sweater vests, sweatshirts or<br>hoodies permitted.                                                                                                   | *Navy<br>Evergreen<br>Maize                                           | Cardigan <b>with</b> school crest embroidered on the left side or may wear a blazer.                                                                                                                                                                                          | Navy                           |
| Blazer              |                                                                                                                                                                                                                                       |                                                                       | Two-button blazer with <b>school crest sewn</b> ,<br><b>ironed</b> , <b>or embroidered</b> (not pinned,<br>stapled, taped or glued) on the left side.<br><u>Must be worn at all times during the day</u><br><u>unless express permission to remove it is</u><br><u>given.</u> | Navy                           |
| Socks               | Dress shoes: Socks must come to ankle or                                                                                                                                                                                              | Navy, Grey                                                            | Socks must come to top of ankle or above.                                                                                                                                                                                                                                     | Navy                           |
| Tights              | <b>above</b> . May wear tights (navy or dark green)<br>or neutral hosiery. <u>Leggings may not replace</u><br>tights. No-show socks not permitted.                                                                                    |                                                                       | May wear tights (navy or dark green) or<br>neutral hosiery. <u>Leggings may not replace</u><br><u>tights. No-show and bottom of ankle socks</u><br><u>not permitted.</u> <u>No athletic socks.</u>                                                                            | Dark Green<br>Black<br>Neutral |
|                     | Tennis shoes: Socks must come <b>to ankle or</b><br>above. <u>No designs or logos.</u>                                                                                                                                                | Colors listed<br>above. White<br>socks permitted<br>with tennis shoes |                                                                                                                                                                                                                                                                               |                                |
| Shoes               | Dress shoe, leather, heel no higher than 1½".<br>No open toe, open heel No moccasins<br>allowed. Soles of shoes may not be white.                                                                                                     | Solid<br>Black<br>Brown                                               | Dress shoe, leather, heel no higher than 1½".<br>No open toe, open heel,. No moccasins<br>allowed. Soles of shoes may not be white.                                                                                                                                           | Solid<br>Black<br>Brown        |
|                     | Tennis shoe                                                                                                                                                                                                                           |                                                                       |                                                                                                                                                                                                                                                                               |                                |

|                     |                                                                                                                                                                                                                                        | GIRLS                                                                               |                                                                                                                                                                                                                                                                                |                                        |
|---------------------|----------------------------------------------------------------------------------------------------------------------------------------------------------------------------------------------------------------------------------------|-------------------------------------------------------------------------------------|--------------------------------------------------------------------------------------------------------------------------------------------------------------------------------------------------------------------------------------------------------------------------------|----------------------------------------|
|                     |                                                                                                                                                                                                                                        | Grades 9-11                                                                         |                                                                                                                                                                                                                                                                                |                                        |
|                     | Everyday Uniforms Dress Uniforms                                                                                                                                                                                                       |                                                                                     |                                                                                                                                                                                                                                                                                |                                        |
|                     | (Monday, Tuesday, Thursda                                                                                                                                                                                                              |                                                                                     | (Wednesday)                                                                                                                                                                                                                                                                    |                                        |
| 21                  | Style/Description                                                                                                                                                                                                                      | Colors                                                                              | Style/Description                                                                                                                                                                                                                                                              | Colors                                 |
| Blouse              | Buttoned-front blouse with plain or button-<br>down pointed collar, long, short or ¾-<br>sleeved, loose fitting, only 1 button<br>unbuttoned, shirt tucked in seated and<br>standing. Button-down collars must be<br>buttoned.<br>Polo | White<br>Light Yellow<br>Light Blue                                                 | Buttoned-front blouse with plain or button-<br>down pointed collar, long, short or ¾-<br>sleeved, loose fitting, only 1 button<br>unbuttoned, shirt tucked in seated and<br>standing. Button-down collars must be<br>buttoned.                                                 | White                                  |
|                     | 2010                                                                                                                                                                                                                                   | White<br>Navy<br>Evergreen                                                          |                                                                                                                                                                                                                                                                                |                                        |
|                     | Undergarments sho                                                                                                                                                                                                                      | uld not be visible                                                                  | through the blouse.                                                                                                                                                                                                                                                            |                                        |
| Skirt               | Pleated, twill, to the knee. <u>No rolling of skirts</u><br>allowed. No cargo pockets allowed.                                                                                                                                         |                                                                                     | Pleated, twill, to the knee. <u>No rolling of skirts</u><br><u>allowed. No cargo pockets allowed.</u>                                                                                                                                                                          | Plaid*                                 |
| Slacks              | Cotton or Cotton/Polyester blend dress<br>slacks, slash pockets. May be worn year-<br>round.<br><u>No corduroy allowed. Patch type pockets</u><br><u>are not permitted. Must be loose fitting, at</u><br><u>least mid-rise.</u>        | Navy<br>Khaki                                                                       | Tailored, dress slacks that are neat with high<br>waistband cut, loose-fitting without being<br>oversized (i.e. baggy, hem dragging on the<br>floor).<br>See photos at end of document.                                                                                        | Grey                                   |
| Belt                | Dress leather, unadorned <u>No oversized belts</u><br>and may not be worn without belt loops.                                                                                                                                          | Brown<br>Black                                                                      | Dress leather, unadorned No oversized belts<br>and may not be worn without belt loops.                                                                                                                                                                                         | Brown<br>Black                         |
|                     | A belt must be worn with all                                                                                                                                                                                                           | pants, shorts, and                                                                  | d skirts fitted with belt loops.                                                                                                                                                                                                                                               |                                        |
| Sweater/<br>*Fleece | V-neck, crewneck, quarter-zip with collar<br>style. Navy fleece vest/jacket allowed in cold<br>weather.<br>No scoop neck, sweater vests, sweatshirts or<br>hoodies permitted.                                                          | *Navy<br>Evergreen<br>Burgundy<br>Grey<br>Maize                                     |                                                                                                                                                                                                                                                                                |                                        |
| Blazer              |                                                                                                                                                                                                                                        |                                                                                     | Two-button blazer with <b>school crest sewn</b> ,<br><b>ironed</b> , <b>or embroidered</b> (not pinned,<br>stapled, taped or glued) on the left side.<br><u>Must be worn at all times during the day</u><br><u>unless express permission to remove it is</u><br><u>given</u> . | Navy                                   |
| Socks<br>Tights     | Dress shoes: Socks must come <b>to ankle or</b><br><b>above</b> . May wear tights (navy or dark green)<br>or neutral hosiery. <u>Leggings may not replace</u><br><u>tights. No-show socks not permitted.</u>                           |                                                                                     | Socks must come <b>to top of ankle or above</b> .<br>May wear tights (navy or dark green) or<br>neutral hosiery. <u>Leggings may not replace</u><br><u>tights. No-show and bottom of ankle socks</u><br><u>not permitted. No athletic socks.</u>                               | Navy<br>Dark Green<br>Black<br>Neutral |
|                     | Tennis shoes: Socks must come <b>to ankle or</b><br><b>above</b> . <u>No designs or logos.</u>                                                                                                                                         | Colors listed<br>above. <b>White</b><br><b>socks</b> permitted<br>with tennis shoes |                                                                                                                                                                                                                                                                                |                                        |
| Shoes               | Dress shoe, leather, heel no higher than 1½".<br>No open toe, open heel, No moccasins<br>allowed. Soles of shoes may not be white.                                                                                                     | Solid<br>Black<br>Brown                                                             | Dress shoe, leather, heel no higher than 1½".<br>No open toe, open heel,. No moccasins or<br>athletic shoes allowed. Soles of shoes may<br>not be white.                                                                                                                       | Solid<br>Black<br>Brown                |
|                     | Tennis shoe                                                                                                                                                                                                                            |                                                                                     |                                                                                                                                                                                                                                                                                |                                        |

|                     |                                                                                                                                                                                                                                 | GIRLS                                                                                                          |                                                                                                                                                                                                                                                                  |                                |
|---------------------|---------------------------------------------------------------------------------------------------------------------------------------------------------------------------------------------------------------------------------|----------------------------------------------------------------------------------------------------------------|------------------------------------------------------------------------------------------------------------------------------------------------------------------------------------------------------------------------------------------------------------------|--------------------------------|
|                     |                                                                                                                                                                                                                                 | Grades 12                                                                                                      |                                                                                                                                                                                                                                                                  |                                |
|                     | Everyday Uniforms                                                                                                                                                                                                               |                                                                                                                | Dress Uniforms                                                                                                                                                                                                                                                   |                                |
|                     | (Monday, Tuesday, Thursda                                                                                                                                                                                                       |                                                                                                                | (Wednesday)                                                                                                                                                                                                                                                      | <b>6</b> .1                    |
| Blouse              | Style/Description Buttoned-front blouse with plain or button-                                                                                                                                                                   | Colors<br>Any solid, light                                                                                     | Style/Description<br>Buttoned-front blouse with plain or button-                                                                                                                                                                                                 | Colors<br>White                |
| BIOUSE              | sleeved, loose fitting, only 1 button-<br>unbuttoned, shirt tucked in seated and<br>standing. Button-down collars must be<br>buttoned.                                                                                          | Any solid, light<br>color, business<br>appropriate. No<br>patterns except<br>for thin pin-<br>striped allowed. | down pointed collar, long, short or ¾-<br>sleeved, loose fitting, only 1 button<br>unbuttoned, shirt tucked in seated and<br>standing. Button-down collars must be<br>buttoned.                                                                                  | white                          |
|                     | Undergarments sho                                                                                                                                                                                                               | ould not be visible                                                                                            | through the blouse.                                                                                                                                                                                                                                              |                                |
| Skirt               | Pleated, twill, to the knee. <u>No rolling of skirts</u><br>allowed. No cargo pockets allowed.                                                                                                                                  | Navy<br>Khaki<br>Plaid*                                                                                        | Pleated, twill, to the knee. <u>No rolling of skirts</u><br><u>allowed. No cargo pockets allowed.</u>                                                                                                                                                            | Plaid*                         |
| Slacks              | Cotton or Cotton/Polyester blend dress<br>slacks, slash pockets. May be worn year-<br>round.<br><u>No corduroy allowed. Patch type pockets</u><br><u>are not permitted. Must be loose fitting, at</u><br><u>least mid-rise.</u> | Navy<br>Khaki                                                                                                  | Tailored, dress slacks that are neat with high<br>waistband cut, loose-fitting without being<br>oversized (i.e. baggy, hem dragging on the<br>floor).<br>See photos at end of document.                                                                          | Grey                           |
| Belt                | Dress leather, unadorned <u>No oversized belts</u><br>and may not be worn without belt loops.                                                                                                                                   | Brown<br>Black                                                                                                 | Dress leather, unadorned No oversized belts<br>and may not be worn without belt loops.                                                                                                                                                                           | Brown<br>Black                 |
|                     |                                                                                                                                                                                                                                 | pants, shorts, and                                                                                             | d skirts fitted with belt loops.                                                                                                                                                                                                                                 |                                |
| Sweater/<br>*Fleece | V-neck, crewneck, quarter-zip with collar<br>style. Navy fleece vest/jacket allowed in cold<br>weather.<br><u>No scoop neck, sweater vests, sweatshirts or</u><br>hoodies permitted.                                            | *Navy<br>Evergreen<br>Burgundy<br>Grey<br>Maize                                                                |                                                                                                                                                                                                                                                                  |                                |
| Blazer              |                                                                                                                                                                                                                                 | Navy<br>Burgundy<br>Evergreen                                                                                  | Two-button blazer with <b>school crest sewn</b> ,<br><b>ironed</b> , <b>or embroidered</b> (not pinned,<br>stapled, taped or glued) on the left side.<br>Must be worn at all times during the day.<br><u>unless express permission to remove it is</u><br>given. | Navy                           |
| Socks               | Dress shoes: Socks must come <b>to ankle or</b>                                                                                                                                                                                 | Navy, Grey                                                                                                     | Socks must come to top of ankle or above.                                                                                                                                                                                                                        | Navy                           |
| Tights              | <b>above</b> . May wear tights (navy or dark green)<br>or neutral hosiery. <u>Leggings may not replace</u><br>tights. No-show socks not permitted.                                                                              | Black                                                                                                          | May wear tights (navy or dark green) or<br>neutral hosiery. <u>Leggings may not replace</u><br>tights. No-show and bottom of ankle socks<br>not permitted. No athletic socks.                                                                                    | Dark Green<br>Black<br>Neutral |
|                     | Tennis shoes: Socks must come <b>to ankle or</b><br><b>above</b> . <u>No designs or logos.</u>                                                                                                                                  | Colors listed<br>above. White<br>socks permitted<br>with tennis shoes                                          |                                                                                                                                                                                                                                                                  |                                |
| Shoes               | Dress shoe, leather, heel no higher than 1½".<br><u>No open toe, open heel, No moccasins</u><br>allowed. Soles of shoes may not be white.                                                                                       | Solid<br>Black<br>Brown                                                                                        | Dress shoe, leather, heel no higher than 1½".<br>No open toe, open heel,. No moccasins or<br>athletic shoes allowed. Soles of shoes may<br>not be white.                                                                                                         | Solid<br>Black<br>Brown        |
|                     |                                                                                                                                                                                                                                 |                                                                                                                |                                                                                                                                                                                                                                                                  |                                |