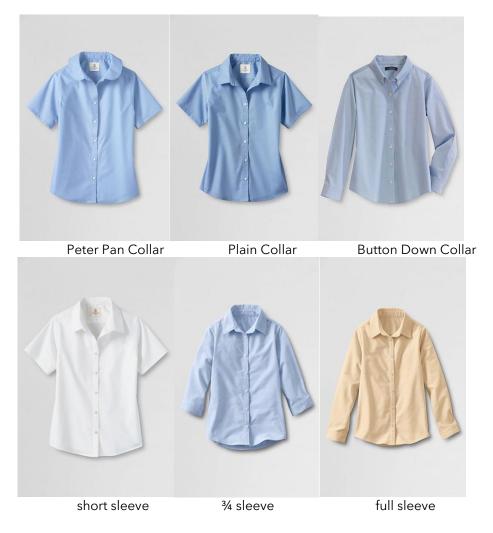

|                 |                                                                                                                                                                                                                                       | GIRLS                                                                 |                                                                                                                                                                                                                                                                               |                             |
|-----------------|---------------------------------------------------------------------------------------------------------------------------------------------------------------------------------------------------------------------------------------|-----------------------------------------------------------------------|-------------------------------------------------------------------------------------------------------------------------------------------------------------------------------------------------------------------------------------------------------------------------------|-----------------------------|
|                 | Grades 1-3<br>Everyday Uniforms<br>(Monday, Tuesday, Thursday)                                                                                                                                                                        |                                                                       | Dress Uniforms<br>(Wednesday)                                                                                                                                                                                                                                                 |                             |
|                 | Style/Description                                                                                                                                                                                                                     | Colors                                                                | Style/Description                                                                                                                                                                                                                                                             | Colors                      |
| Blouse          | Blouse. Buttoned-front blouse with plain or<br>button-down pointed collar, long, short or ¾-<br>sleeved, loose fitting, only 1 button<br>unbuttoned, shirt tucked in seated and<br>standing. Button-down collars must be<br>buttoned. | White<br>Pastel Yellow                                                | Long or short-sleeved blouse with plain Peter<br>Pan collar.                                                                                                                                                                                                                  | White                       |
|                 | Polo-style with collar, long or short-sleeved, small insignia allowed.                                                                                                                                                                | White<br>Navy<br>Evergreen                                            |                                                                                                                                                                                                                                                                               |                             |
| Turtleneck      | In cold weather, girls may wear matching<br>color turtlenecks under their jumpers or<br>blouses.                                                                                                                                      | White<br>Pastel Yellow                                                | In cold weather, girls may wear white<br>turtleneck under their blouse, not in place of<br>the blouse.                                                                                                                                                                        | White                       |
| Jumper          | Plaid jumper, to the knee.                                                                                                                                                                                                            | Plaid*                                                                | Plaid jumper, to the knee.                                                                                                                                                                                                                                                    | Plaid*                      |
| Skirt           | Pleated, twill, to the knee.                                                                                                                                                                                                          | Navy<br>Khaki<br>Plaid*                                               |                                                                                                                                                                                                                                                                               |                             |
| Slacks          | Cotton dress slacks, slash pockets.<br>No corduroy allowed.<br>Patch type pockets are not permitted.                                                                                                                                  | Navy<br>Khaki                                                         |                                                                                                                                                                                                                                                                               |                             |
| Shorts          | Knee-length <b>Bermuda</b> shorts. Cotton or Cotton/Polyester, plain with slash pockets.                                                                                                                                              | Navy<br>Kaki                                                          |                                                                                                                                                                                                                                                                               |                             |
| Belt            | Dress leather, unadorned.                                                                                                                                                                                                             | Brown<br>Black                                                        |                                                                                                                                                                                                                                                                               |                             |
|                 | A belt must be worn with all                                                                                                                                                                                                          | pants, shorts, and                                                    | d skirts fitted with belt loops.                                                                                                                                                                                                                                              |                             |
| Sweater         | V-neck, crewneck, cardigan style, navy fleece<br>vest, or jacket.<br><u>No sweater vests, sweatshirts or hoodies</u><br><u>permitted.</u>                                                                                             | Navy<br>Evergreen                                                     | Cardigan <b>with</b> school crest embroidered on the left side.                                                                                                                                                                                                               | Navy                        |
| Blazer          |                                                                                                                                                                                                                                       |                                                                       | Two-button blazer with <b>school crest sewn</b> ,<br><b>ironed</b> , or <b>embroidered</b> (not pinned,<br>stapled, taped or glued) on the left side.<br><u>Must be worn at all times during the day</u><br><u>unless express permission to remove it is</u><br><u>given.</u> | Navy                        |
| Socks<br>Tights | Dress shoes: Socks must come <b>to ankle or</b><br><b>above</b> . May wear tights (navy or dark green)<br>or neutral hosiery. <u>Leggings may not replace</u><br><u>tights. No-show socks not permitted.</u>                          |                                                                       | Socks must come <b>to top of ankle or above</b> .<br>May wear tights (navy or dark green) or<br>neutral hosiery. <u>Leggings may not replace</u><br><u>tights. No-show and bottom of ankle socks</u><br><u>not permitted.</u> <u>No athletic socks</u> .                      | Navy<br>Black<br>Dark Green |
|                 | Tennis shoes: Socks must come <b>to ankle or</b><br><b>above</b> . <u>No designs or logos.</u>                                                                                                                                        | Colors listed<br>above. White<br>socks permitted<br>with tennis shoes |                                                                                                                                                                                                                                                                               |                             |
| Shoes           | Dress shoe, leather.<br><u>No heel, open toe, open heel, or moccasins</u><br><u>allowed. Soles may not be white.</u><br>Only plain tee-shirts that may not be seen                                                                    | Solid<br>Black or<br>Brown                                            | Dress shoe, leather.<br>No heel, open toe, open heel, or moccasins<br>allowed. Soles may not be white.                                                                                                                                                                        | Solid<br>Black or Brown     |
|                 | through the shirt may be worn under the dress shirt.                                                                                                                                                                                  |                                                                       |                                                                                                                                                                                                                                                                               |                             |

|                     |                                                                                                                                                                                                                                       | GIRLS<br>Grades 4-8                                                   |                                                                                                                                                                                                                                                                               |                                |
|---------------------|---------------------------------------------------------------------------------------------------------------------------------------------------------------------------------------------------------------------------------------|-----------------------------------------------------------------------|-------------------------------------------------------------------------------------------------------------------------------------------------------------------------------------------------------------------------------------------------------------------------------|--------------------------------|
|                     | <b>Everyday Uniforms</b><br>(Monday, Tuesday, Thursday)                                                                                                                                                                               |                                                                       | Dress Uniforms<br>(Wednesday)                                                                                                                                                                                                                                                 |                                |
|                     | Style/Description                                                                                                                                                                                                                     | Colors                                                                | Style/Description                                                                                                                                                                                                                                                             | Colors                         |
| Blouse              | Blouse. Buttoned-front blouse with plain or<br>button-down pointed collar, long, short or ¾-<br>sleeved, loose fitting, only 1 button<br>unbuttoned, shirt tucked in seated and<br>standing. Button-down collars must be<br>buttoned. |                                                                       | Blouse. Buttoned-front blouse with plain or<br>button-down pointed collar, long, short or ¾-<br>sleeved, loose fitting, only 1 button<br>unbuttoned, shirt tucked in seated and<br>standing. Button-down collars must be<br>buttoned.                                         | White                          |
|                     | Polo                                                                                                                                                                                                                                  | White<br>Navy<br>Evergreen                                            |                                                                                                                                                                                                                                                                               |                                |
|                     | Undergarments sho                                                                                                                                                                                                                     | -                                                                     | through the blouse.                                                                                                                                                                                                                                                           | 1                              |
| Jumper              | Plaid jumper, to the knee.                                                                                                                                                                                                            | Plaid*                                                                | Plaid jumper, to the knee.                                                                                                                                                                                                                                                    | Plaid*                         |
| Skirt               | Pleated, twill, to the knee.                                                                                                                                                                                                          | Navy<br>Khaki<br>Plaid*                                               | Pleated, twill, to the knee.                                                                                                                                                                                                                                                  | Plaid*                         |
| Slacks              | Cotton dress slacks, slash pockets.<br>No corduroy allowed.<br>Patch type pockets are not permitted. Must<br>be loose fitting, at least mid-rise.                                                                                     | Navy<br>Khaki                                                         | Dress slacks with slash pockets. <u>Corduroys</u><br>are not permitted. Patch type pockets are<br>not permitted                                                                                                                                                               | Grey                           |
| Shorts              | Knee-length <b>Bermuda</b> shorts. Cotton or Cotton/Polyester, plain with slash pockets.                                                                                                                                              | Navy<br>Kaki                                                          |                                                                                                                                                                                                                                                                               |                                |
| Belt                | Dress leather, unadorned.                                                                                                                                                                                                             | Brown<br>Black                                                        | Dress leather, unadorned.                                                                                                                                                                                                                                                     | Brown<br>Black                 |
|                     |                                                                                                                                                                                                                                       | pants, shorts, and                                                    | skirts fitted with belt loops.                                                                                                                                                                                                                                                |                                |
| Sweater/<br>*Fleece | V-neck, crewneck, cardigan style, navy fleece<br>vest/jacket.<br>No scoop neck, sweater vests, sweatshirts or<br>hoodies permitted.                                                                                                   | *Navy<br>Evergreen<br>Maize                                           | Cardigan <b>with</b> school crest embroidered on the left side or may wear a blazer.                                                                                                                                                                                          | Navy                           |
| Blazer              |                                                                                                                                                                                                                                       |                                                                       | Two-button blazer with <b>school crest sewn</b> ,<br><b>ironed</b> , <b>or embroidered</b> (not pinned,<br>stapled, taped or glued) on the left side.<br><u>Must be worn at all times during the day</u><br><u>unless express permission to remove it is</u><br><u>given.</u> | Navy                           |
| Socks               | Dress shoes: Socks must come to ankle or                                                                                                                                                                                              | Navy, Grey                                                            | Socks must come to top of ankle or above.                                                                                                                                                                                                                                     | Navy                           |
| Tights              | <b>above</b> . May wear tights (navy or dark green)<br>or neutral hosiery. <u>Leggings may not replace</u><br>tights. No-show socks not permitted.                                                                                    |                                                                       | May wear tights (navy or dark green) or<br>neutral hosiery. <u>Leggings may not replace</u><br><u>tights. No-show and bottom of ankle socks</u><br><u>not permitted.</u> <u>No athletic socks.</u>                                                                            | Dark Green<br>Black<br>Neutral |
|                     | Tennis shoes: Socks must come <b>to ankle or</b><br>above. <u>No designs or logos.</u>                                                                                                                                                | Colors listed<br>above. White<br>socks permitted<br>with tennis shoes |                                                                                                                                                                                                                                                                               |                                |
| Shoes               | Dress shoe, leather, heel no higher than 1½".<br>No open toe, open heel No moccasins<br>allowed. Soles of shoes may not be white.                                                                                                     | Solid<br>Black<br>Brown                                               | Dress shoe, leather, heel no higher than 1½".<br>No open toe, open heel,. No moccasins<br>allowed. Soles of shoes may not be white.                                                                                                                                           | Solid<br>Black<br>Brown        |
|                     | Tennis shoe                                                                                                                                                                                                                           |                                                                       |                                                                                                                                                                                                                                                                               |                                |

|                     |                                                                                                                                                                                                                                        | GIRLS                                                                               |                                                                                                                                                                                                                                                                                |                                        |
|---------------------|----------------------------------------------------------------------------------------------------------------------------------------------------------------------------------------------------------------------------------------|-------------------------------------------------------------------------------------|--------------------------------------------------------------------------------------------------------------------------------------------------------------------------------------------------------------------------------------------------------------------------------|----------------------------------------|
|                     |                                                                                                                                                                                                                                        | Grades 9-11                                                                         |                                                                                                                                                                                                                                                                                |                                        |
|                     | Everyday Uniforms Dress Uniforms                                                                                                                                                                                                       |                                                                                     |                                                                                                                                                                                                                                                                                |                                        |
|                     | (Monday, Tuesday, Thursda                                                                                                                                                                                                              |                                                                                     | (Wednesday)                                                                                                                                                                                                                                                                    |                                        |
| 21                  | Style/Description                                                                                                                                                                                                                      | Colors                                                                              | Style/Description                                                                                                                                                                                                                                                              | Colors                                 |
| Blouse              | Buttoned-front blouse with plain or button-<br>down pointed collar, long, short or ¾-<br>sleeved, loose fitting, only 1 button<br>unbuttoned, shirt tucked in seated and<br>standing. Button-down collars must be<br>buttoned.<br>Polo | White<br>Light Yellow<br>Light Blue                                                 | Buttoned-front blouse with plain or button-<br>down pointed collar, long, short or ¾-<br>sleeved, loose fitting, only 1 button<br>unbuttoned, shirt tucked in seated and<br>standing. Button-down collars must be<br>buttoned.                                                 | White                                  |
|                     | 2010                                                                                                                                                                                                                                   | White<br>Navy<br>Evergreen                                                          |                                                                                                                                                                                                                                                                                |                                        |
|                     | Undergarments sho                                                                                                                                                                                                                      | uld not be visible                                                                  | through the blouse.                                                                                                                                                                                                                                                            |                                        |
| Skirt               | Pleated, twill, to the knee. <u>No rolling of skirts</u><br>allowed. No cargo pockets allowed.                                                                                                                                         |                                                                                     | Pleated, twill, to the knee. <u>No rolling of skirts</u><br><u>allowed. No cargo pockets allowed.</u>                                                                                                                                                                          | Plaid*                                 |
| Slacks              | Cotton or Cotton/Polyester blend dress<br>slacks, slash pockets. May be worn year-<br>round.<br><u>No corduroy allowed. Patch type pockets</u><br><u>are not permitted. Must be loose fitting, at</u><br><u>least mid-rise.</u>        | Navy<br>Khaki                                                                       | Tailored, dress slacks that are neat with high<br>waistband cut, loose-fitting without being<br>oversized (i.e. baggy, hem dragging on the<br>floor).<br>See photos at end of document.                                                                                        | Grey                                   |
| Belt                | Dress leather, unadorned <u>No oversized belts</u><br>and may not be worn without belt loops.                                                                                                                                          | Brown<br>Black                                                                      | Dress leather, unadorned No oversized belts<br>and may not be worn without belt loops.                                                                                                                                                                                         | Brown<br>Black                         |
|                     | A belt must be worn with all                                                                                                                                                                                                           | pants, shorts, and                                                                  | d skirts fitted with belt loops.                                                                                                                                                                                                                                               |                                        |
| Sweater/<br>*Fleece | V-neck, crewneck, quarter-zip with collar<br>style. Navy fleece vest/jacket allowed in cold<br>weather.<br>No scoop neck, sweater vests, sweatshirts or<br>hoodies permitted.                                                          | *Navy<br>Evergreen<br>Burgundy<br>Grey<br>Maize                                     |                                                                                                                                                                                                                                                                                |                                        |
| Blazer              |                                                                                                                                                                                                                                        |                                                                                     | Two-button blazer with <b>school crest sewn</b> ,<br><b>ironed</b> , <b>or embroidered</b> (not pinned,<br>stapled, taped or glued) on the left side.<br><u>Must be worn at all times during the day</u><br><u>unless express permission to remove it is</u><br><u>given</u> . | Navy                                   |
| Socks<br>Tights     | Dress shoes: Socks must come <b>to ankle or</b><br><b>above</b> . May wear tights (navy or dark green)<br>or neutral hosiery. <u>Leggings may not replace</u><br><u>tights. No-show socks not permitted.</u>                           |                                                                                     | Socks must come <b>to top of ankle or above</b> .<br>May wear tights (navy or dark green) or<br>neutral hosiery. <u>Leggings may not replace</u><br><u>tights. No-show and bottom of ankle socks</u><br><u>not permitted. No athletic socks.</u>                               | Navy<br>Dark Green<br>Black<br>Neutral |
|                     | Tennis shoes: Socks must come <b>to ankle or</b><br><b>above</b> . <u>No designs or logos.</u>                                                                                                                                         | Colors listed<br>above. <b>White</b><br><b>socks</b> permitted<br>with tennis shoes |                                                                                                                                                                                                                                                                                |                                        |
| Shoes               | Dress shoe, leather, heel no higher than 1½".<br>No open toe, open heel, No moccasins<br>allowed. Soles of shoes may not be white.                                                                                                     | Solid<br>Black<br>Brown                                                             | Dress shoe, leather, heel no higher than 1½".<br>No open toe, open heel,. No moccasins or<br>athletic shoes allowed. Soles of shoes may<br>not be white.                                                                                                                       | Solid<br>Black<br>Brown                |
|                     | Tennis shoe                                                                                                                                                                                                                            |                                                                                     |                                                                                                                                                                                                                                                                                |                                        |

|                     |                                                                                                                                                                                                                                 | GIRLS                                                                                                          |                                                                                                                                                                                                                                                                  |                                |
|---------------------|---------------------------------------------------------------------------------------------------------------------------------------------------------------------------------------------------------------------------------|----------------------------------------------------------------------------------------------------------------|------------------------------------------------------------------------------------------------------------------------------------------------------------------------------------------------------------------------------------------------------------------|--------------------------------|
|                     |                                                                                                                                                                                                                                 | Grades 12                                                                                                      |                                                                                                                                                                                                                                                                  |                                |
|                     | Everyday Uniforms                                                                                                                                                                                                               |                                                                                                                | Dress Uniforms                                                                                                                                                                                                                                                   |                                |
|                     | (Monday, Tuesday, Thursda                                                                                                                                                                                                       |                                                                                                                | (Wednesday)                                                                                                                                                                                                                                                      | <b>6</b> .1                    |
| Blouse              | Style/Description Buttoned-front blouse with plain or button-                                                                                                                                                                   | Colors<br>Any solid, light                                                                                     | Style/Description<br>Buttoned-front blouse with plain or button-                                                                                                                                                                                                 | Colors<br>White                |
| BIOUSE              | sleeved, loose fitting, only 1 button-<br>unbuttoned, shirt tucked in seated and<br>standing. Button-down collars must be<br>buttoned.                                                                                          | Any solid, light<br>color, business<br>appropriate. No<br>patterns except<br>for thin pin-<br>striped allowed. | down pointed collar, long, short or ¾-<br>sleeved, loose fitting, only 1 button<br>unbuttoned, shirt tucked in seated and<br>standing. Button-down collars must be<br>buttoned.                                                                                  | white                          |
|                     | Undergarments sho                                                                                                                                                                                                               | ould not be visible                                                                                            | through the blouse.                                                                                                                                                                                                                                              |                                |
| Skirt               | Pleated, twill, to the knee. <u>No rolling of skirts</u><br>allowed. No cargo pockets allowed.                                                                                                                                  | Navy<br>Khaki<br>Plaid*                                                                                        | Pleated, twill, to the knee. <u>No rolling of skirts</u><br><u>allowed. No cargo pockets allowed.</u>                                                                                                                                                            | Plaid*                         |
| Slacks              | Cotton or Cotton/Polyester blend dress<br>slacks, slash pockets. May be worn year-<br>round.<br><u>No corduroy allowed. Patch type pockets</u><br><u>are not permitted. Must be loose fitting, at</u><br><u>least mid-rise.</u> | Navy<br>Khaki                                                                                                  | Tailored, dress slacks that are neat with high<br>waistband cut, loose-fitting without being<br>oversized (i.e. baggy, hem dragging on the<br>floor).<br>See photos at end of document.                                                                          | Grey                           |
| Belt                | Dress leather, unadorned <u>No oversized belts</u><br>and may not be worn without belt loops.                                                                                                                                   | Brown<br>Black                                                                                                 | Dress leather, unadorned No oversized belts<br>and may not be worn without belt loops.                                                                                                                                                                           | Brown<br>Black                 |
|                     |                                                                                                                                                                                                                                 | pants, shorts, and                                                                                             | d skirts fitted with belt loops.                                                                                                                                                                                                                                 |                                |
| Sweater/<br>*Fleece | V-neck, crewneck, quarter-zip with collar<br>style. Navy fleece vest/jacket allowed in cold<br>weather.<br><u>No scoop neck, sweater vests, sweatshirts or</u><br>hoodies permitted.                                            | *Navy<br>Evergreen<br>Burgundy<br>Grey<br>Maize                                                                |                                                                                                                                                                                                                                                                  |                                |
| Blazer              |                                                                                                                                                                                                                                 | Navy<br>Burgundy<br>Evergreen                                                                                  | Two-button blazer with <b>school crest sewn</b> ,<br><b>ironed</b> , <b>or embroidered</b> (not pinned,<br>stapled, taped or glued) on the left side.<br>Must be worn at all times during the day.<br><u>unless express permission to remove it is</u><br>given. | Navy                           |
| Socks               | Dress shoes: Socks must come <b>to ankle or</b>                                                                                                                                                                                 | Navy, Grey                                                                                                     | Socks must come to top of ankle or above.                                                                                                                                                                                                                        | Navy                           |
| Tights              | <b>above</b> . May wear tights (navy or dark green)<br>or neutral hosiery. <u>Leggings may not replace</u><br>tights. No-show socks not permitted.                                                                              | Black                                                                                                          | May wear tights (navy or dark green) or<br>neutral hosiery. <u>Leggings may not replace</u><br>tights. No-show and bottom of ankle socks<br>not permitted. No athletic socks.                                                                                    | Dark Green<br>Black<br>Neutral |
|                     | Tennis shoes: Socks must come <b>to ankle or</b><br><b>above</b> . <u>No designs or logos.</u>                                                                                                                                  | Colors listed<br>above. White<br>socks permitted<br>with tennis shoes                                          |                                                                                                                                                                                                                                                                  |                                |
| Shoes               | Dress shoe, leather, heel no higher than 1½".<br><u>No open toe, open heel, No moccasins</u><br>allowed. Soles of shoes may not be white.                                                                                       | Solid<br>Black<br>Brown                                                                                        | Dress shoe, leather, heel no higher than 1½".<br>No open toe, open heel,. No moccasins or<br>athletic shoes allowed. Soles of shoes may<br>not be white.                                                                                                         | Solid<br>Black<br>Brown        |
|                     |                                                                                                                                                                                                                                 |                                                                                                                |                                                                                                                                                                                                                                                                  |                                |