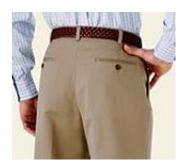

|                     |                                                                                                                                                                                                                                        | GIRLS                                                                               |                                                                                                                                                                                                                                                                                |                                        |
|---------------------|----------------------------------------------------------------------------------------------------------------------------------------------------------------------------------------------------------------------------------------|-------------------------------------------------------------------------------------|--------------------------------------------------------------------------------------------------------------------------------------------------------------------------------------------------------------------------------------------------------------------------------|----------------------------------------|
|                     |                                                                                                                                                                                                                                        | Grades 9-11                                                                         |                                                                                                                                                                                                                                                                                |                                        |
|                     | Everyday Uniforms Dress Uniforms                                                                                                                                                                                                       |                                                                                     |                                                                                                                                                                                                                                                                                |                                        |
|                     | (Monday, Tuesday, Thursda                                                                                                                                                                                                              |                                                                                     | (Wednesday)                                                                                                                                                                                                                                                                    |                                        |
| 21                  | Style/Description                                                                                                                                                                                                                      | Colors                                                                              | Style/Description                                                                                                                                                                                                                                                              | Colors                                 |
| Blouse              | Buttoned-front blouse with plain or button-<br>down pointed collar, long, short or ¾-<br>sleeved, loose fitting, only 1 button<br>unbuttoned, shirt tucked in seated and<br>standing. Button-down collars must be<br>buttoned.<br>Polo | White<br>Light Yellow<br>Light Blue                                                 | Buttoned-front blouse with plain or button-<br>down pointed collar, long, short or ¾-<br>sleeved, loose fitting, only 1 button<br>unbuttoned, shirt tucked in seated and<br>standing. Button-down collars must be<br>buttoned.                                                 | White                                  |
|                     | 2010                                                                                                                                                                                                                                   | White<br>Navy<br>Evergreen                                                          |                                                                                                                                                                                                                                                                                |                                        |
|                     | Undergarments sho                                                                                                                                                                                                                      | uld not be visible                                                                  | through the blouse.                                                                                                                                                                                                                                                            |                                        |
| Skirt               | Pleated, twill, to the knee. <u>No rolling of skirts</u><br>allowed. No cargo pockets allowed.                                                                                                                                         |                                                                                     | Pleated, twill, to the knee. <u>No rolling of skirts</u><br><u>allowed. No cargo pockets allowed.</u>                                                                                                                                                                          | Plaid*                                 |
| Slacks              | Cotton or Cotton/Polyester blend dress<br>slacks, slash pockets. May be worn year-<br>round.<br><u>No corduroy allowed. Patch type pockets</u><br><u>are not permitted. Must be loose fitting, at</u><br><u>least mid-rise.</u>        | Navy<br>Khaki                                                                       | Tailored, dress slacks that are neat with high<br>waistband cut, loose-fitting without being<br>oversized (i.e. baggy, hem dragging on the<br>floor).<br>See photos at end of document.                                                                                        | Grey                                   |
| Belt                | Dress leather, unadorned <u>No oversized belts</u><br>and may not be worn without belt loops.                                                                                                                                          | Brown<br>Black                                                                      | Dress leather, unadorned No oversized belts<br>and may not be worn without belt loops.                                                                                                                                                                                         | Brown<br>Black                         |
|                     | A belt must be worn with all                                                                                                                                                                                                           | pants, shorts, and                                                                  | d skirts fitted with belt loops.                                                                                                                                                                                                                                               |                                        |
| Sweater/<br>*Fleece | V-neck, crewneck, quarter-zip with collar<br>style. Navy fleece vest/jacket allowed in cold<br>weather.<br>No scoop neck, sweater vests, sweatshirts or<br>hoodies permitted.                                                          | *Navy<br>Evergreen<br>Burgundy<br>Grey<br>Maize                                     |                                                                                                                                                                                                                                                                                |                                        |
| Blazer              |                                                                                                                                                                                                                                        |                                                                                     | Two-button blazer with <b>school crest sewn</b> ,<br><b>ironed</b> , <b>or embroidered</b> (not pinned,<br>stapled, taped or glued) on the left side.<br><u>Must be worn at all times during the day</u><br><u>unless express permission to remove it is</u><br><u>given</u> . | Navy                                   |
| Socks<br>Tights     | Dress shoes: Socks must come <b>to ankle or</b><br><b>above</b> . May wear tights (navy or dark green)<br>or neutral hosiery. <u>Leggings may not replace</u><br><u>tights. No-show socks not permitted.</u>                           |                                                                                     | Socks must come <b>to top of ankle or above</b> .<br>May wear tights (navy or dark green) or<br>neutral hosiery. <u>Leggings may not replace</u><br><u>tights. No-show and bottom of ankle socks</u><br><u>not permitted. No athletic socks.</u>                               | Navy<br>Dark Green<br>Black<br>Neutral |
|                     | Tennis shoes: Socks must come <b>to ankle or</b><br><b>above</b> . <u>No designs or logos.</u>                                                                                                                                         | Colors listed<br>above. <b>White</b><br><b>socks</b> permitted<br>with tennis shoes |                                                                                                                                                                                                                                                                                |                                        |
| Shoes               | Dress shoe, leather, heel no higher than 1½".<br>No open toe, open heel, No moccasins<br>allowed. Soles of shoes may not be white.                                                                                                     | Solid<br>Black<br>Brown                                                             | Dress shoe, leather, heel no higher than 1½".<br>No open toe, open heel,. No moccasins or<br>athletic shoes allowed. Soles of shoes may<br>not be white.                                                                                                                       | Solid<br>Black<br>Brown                |
|                     | Tennis shoe                                                                                                                                                                                                                            |                                                                                     |                                                                                                                                                                                                                                                                                |                                        |

|                     |                                                                                                                                                                                                                                 | GIRLS                                                                                                          |                                                                                                                                                                                                                                                                  |                                |
|---------------------|---------------------------------------------------------------------------------------------------------------------------------------------------------------------------------------------------------------------------------|----------------------------------------------------------------------------------------------------------------|------------------------------------------------------------------------------------------------------------------------------------------------------------------------------------------------------------------------------------------------------------------|--------------------------------|
|                     |                                                                                                                                                                                                                                 | Grades 12                                                                                                      |                                                                                                                                                                                                                                                                  |                                |
|                     | Everyday Uniforms                                                                                                                                                                                                               |                                                                                                                | Dress Uniforms                                                                                                                                                                                                                                                   |                                |
|                     | (Monday, Tuesday, Thursda                                                                                                                                                                                                       |                                                                                                                | (Wednesday)                                                                                                                                                                                                                                                      | <b>6</b> .1                    |
| Blouse              | Style/Description Buttoned-front blouse with plain or button-                                                                                                                                                                   | Colors<br>Any solid, light                                                                                     | Style/Description<br>Buttoned-front blouse with plain or button-                                                                                                                                                                                                 | Colors<br>White                |
| BIOUSE              | sleeved, loose fitting, only 1 button-<br>unbuttoned, shirt tucked in seated and<br>standing. Button-down collars must be<br>buttoned.                                                                                          | Any solid, light<br>color, business<br>appropriate. No<br>patterns except<br>for thin pin-<br>striped allowed. | down pointed collar, long, short or ¾-<br>sleeved, loose fitting, only 1 button<br>unbuttoned, shirt tucked in seated and<br>standing. Button-down collars must be<br>buttoned.                                                                                  | white                          |
|                     | Undergarments sho                                                                                                                                                                                                               | ould not be visible                                                                                            | through the blouse.                                                                                                                                                                                                                                              |                                |
| Skirt               | Pleated, twill, to the knee. <u>No rolling of skirts</u><br>allowed. No cargo pockets allowed.                                                                                                                                  | Navy<br>Khaki<br>Plaid*                                                                                        | Pleated, twill, to the knee. <u>No rolling of skirts</u><br><u>allowed. No cargo pockets allowed.</u>                                                                                                                                                            | Plaid*                         |
| Slacks              | Cotton or Cotton/Polyester blend dress<br>slacks, slash pockets. May be worn year-<br>round.<br><u>No corduroy allowed. Patch type pockets</u><br><u>are not permitted. Must be loose fitting, at</u><br><u>least mid-rise.</u> | Navy<br>Khaki                                                                                                  | Tailored, dress slacks that are neat with high<br>waistband cut, loose-fitting without being<br>oversized (i.e. baggy, hem dragging on the<br>floor).<br>See photos at end of document.                                                                          | Grey                           |
| Belt                | Dress leather, unadorned <u>No oversized belts</u><br>and may not be worn without belt loops.                                                                                                                                   | Brown<br>Black                                                                                                 | Dress leather, unadorned No oversized belts<br>and may not be worn without belt loops.                                                                                                                                                                           | Brown<br>Black                 |
|                     |                                                                                                                                                                                                                                 | pants, shorts, and                                                                                             | d skirts fitted with belt loops.                                                                                                                                                                                                                                 |                                |
| Sweater/<br>*Fleece | V-neck, crewneck, quarter-zip with collar<br>style. Navy fleece vest/jacket allowed in cold<br>weather.<br><u>No scoop neck, sweater vests, sweatshirts or</u><br>hoodies permitted.                                            | *Navy<br>Evergreen<br>Burgundy<br>Grey<br>Maize                                                                |                                                                                                                                                                                                                                                                  |                                |
| Blazer              |                                                                                                                                                                                                                                 | Navy<br>Burgundy<br>Evergreen                                                                                  | Two-button blazer with <b>school crest sewn</b> ,<br><b>ironed</b> , <b>or embroidered</b> (not pinned,<br>stapled, taped or glued) on the left side.<br>Must be worn at all times during the day.<br><u>unless express permission to remove it is</u><br>given. | Navy                           |
| Socks               | Dress shoes: Socks must come <b>to ankle or</b>                                                                                                                                                                                 | Navy, Grey                                                                                                     | Socks must come to top of ankle or above.                                                                                                                                                                                                                        | Navy                           |
| Tights              | <b>above</b> . May wear tights (navy or dark green)<br>or neutral hosiery. <u>Leggings may not replace</u><br>tights. No-show socks not permitted.                                                                              | Black                                                                                                          | May wear tights (navy or dark green) or<br>neutral hosiery. <u>Leggings may not replace</u><br>tights. No-show and bottom of ankle socks<br>not permitted. No athletic socks.                                                                                    | Dark Green<br>Black<br>Neutral |
|                     | Tennis shoes: Socks must come <b>to ankle or</b><br><b>above</b> . <u>No designs or logos.</u>                                                                                                                                  | Colors listed<br>above. White<br>socks permitted<br>with tennis shoes                                          |                                                                                                                                                                                                                                                                  |                                |
| Shoes               | Dress shoe, leather, heel no higher than 1½".<br><u>No open toe, open heel, No moccasins</u><br>allowed. Soles of shoes may not be white.                                                                                       | Solid<br>Black<br>Brown                                                                                        | Dress shoe, leather, heel no higher than 1½".<br>No open toe, open heel,. No moccasins or<br>athletic shoes allowed. Soles of shoes may<br>not be white.                                                                                                         | Solid<br>Black<br>Brown        |
|                     |                                                                                                                                                                                                                                 |                                                                                                                |                                                                                                                                                                                                                                                                  |                                |