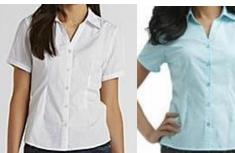

|                 |                                                                                                                                                                                                                                       | GIRLS                                                                 |                                                                                                                                                                                                                                                                               |                             |
|-----------------|---------------------------------------------------------------------------------------------------------------------------------------------------------------------------------------------------------------------------------------|-----------------------------------------------------------------------|-------------------------------------------------------------------------------------------------------------------------------------------------------------------------------------------------------------------------------------------------------------------------------|-----------------------------|
|                 | Grades 1-3<br>Everyday Uniforms<br>(Monday, Tuesday, Thursday)                                                                                                                                                                        |                                                                       | Dress Uniforms<br>(Wednesday)                                                                                                                                                                                                                                                 |                             |
|                 | Style/Description                                                                                                                                                                                                                     | Colors                                                                | Style/Description                                                                                                                                                                                                                                                             | Colors                      |
| Blouse          | Blouse. Buttoned-front blouse with plain or<br>button-down pointed collar, long, short or ¾-<br>sleeved, loose fitting, only 1 button<br>unbuttoned, shirt tucked in seated and<br>standing. Button-down collars must be<br>buttoned. | White<br>Pastel Yellow                                                | Long or short-sleeved blouse with plain Peter<br>Pan collar.                                                                                                                                                                                                                  | White                       |
|                 | Polo-style with collar, long or short-sleeved, small insignia allowed.                                                                                                                                                                | White<br>Navy<br>Evergreen                                            |                                                                                                                                                                                                                                                                               |                             |
| Turtleneck      | In cold weather, girls may wear matching<br>color turtlenecks under their jumpers or<br>blouses.                                                                                                                                      | White<br>Pastel Yellow                                                | In cold weather, girls may wear white<br>turtleneck under their blouse, not in place of<br>the blouse.                                                                                                                                                                        | White                       |
| Jumper          | Plaid jumper, to the knee.                                                                                                                                                                                                            | Plaid*                                                                | Plaid jumper, to the knee.                                                                                                                                                                                                                                                    | Plaid*                      |
| Skirt           | Pleated, twill, to the knee.                                                                                                                                                                                                          | Navy<br>Khaki<br>Plaid*                                               |                                                                                                                                                                                                                                                                               |                             |
| Slacks          | Cotton dress slacks, slash pockets.<br>No corduroy allowed.<br>Patch type pockets are not permitted.                                                                                                                                  | Navy<br>Khaki                                                         |                                                                                                                                                                                                                                                                               |                             |
| Shorts          | Knee-length <b>Bermuda</b> shorts. Cotton or Cotton/Polyester, plain with slash pockets.                                                                                                                                              | Navy<br>Kaki                                                          |                                                                                                                                                                                                                                                                               |                             |
| Belt            | Dress leather, unadorned.                                                                                                                                                                                                             | Brown<br>Black                                                        |                                                                                                                                                                                                                                                                               |                             |
|                 | A belt must be worn with all                                                                                                                                                                                                          | pants, shorts, and                                                    | d skirts fitted with belt loops.                                                                                                                                                                                                                                              |                             |
| Sweater         | V-neck, crewneck, cardigan style, navy fleece<br>vest, or jacket.<br><u>No sweater vests, sweatshirts or hoodies</u><br><u>permitted.</u>                                                                                             | Navy<br>Evergreen                                                     | Cardigan <b>with</b> school crest embroidered on the left side.                                                                                                                                                                                                               | Navy                        |
| Blazer          |                                                                                                                                                                                                                                       |                                                                       | Two-button blazer with <b>school crest sewn</b> ,<br><b>ironed</b> , or <b>embroidered</b> (not pinned,<br>stapled, taped or glued) on the left side.<br><u>Must be worn at all times during the day</u><br><u>unless express permission to remove it is</u><br><u>given.</u> | Navy                        |
| Socks<br>Tights | Dress shoes: Socks must come <b>to ankle or</b><br><b>above</b> . May wear tights (navy or dark green)<br>or neutral hosiery. <u>Leggings may not replace</u><br><u>tights. No-show socks not permitted.</u>                          |                                                                       | Socks must come <b>to top of ankle or above</b> .<br>May wear tights (navy or dark green) or<br>neutral hosiery. <u>Leggings may not replace</u><br><u>tights. No-show and bottom of ankle socks</u><br><u>not permitted.</u> <u>No athletic socks</u> .                      | Navy<br>Black<br>Dark Green |
|                 | Tennis shoes: Socks must come <b>to ankle or</b><br><b>above</b> . <u>No designs or logos.</u>                                                                                                                                        | Colors listed<br>above. White<br>socks permitted<br>with tennis shoes |                                                                                                                                                                                                                                                                               |                             |
| Shoes           | Dress shoe, leather.<br><u>No heel, open toe, open heel, or moccasins</u><br><u>allowed. Soles may not be white.</u><br>Only plain tee-shirts that may not be seen                                                                    | Solid<br>Black or<br>Brown                                            | Dress shoe, leather.<br>No heel, open toe, open heel, or moccasins<br>allowed. Soles may not be white.                                                                                                                                                                        | Solid<br>Black or Brown     |
|                 | through the shirt may be worn under the dress shirt.                                                                                                                                                                                  |                                                                       |                                                                                                                                                                                                                                                                               |                             |

|                     |                                                                                                                                                                                                                                       | GIRLS<br>Grades 4-8                                                   |                                                                                                                                                                                                                                                                               |                                |
|---------------------|---------------------------------------------------------------------------------------------------------------------------------------------------------------------------------------------------------------------------------------|-----------------------------------------------------------------------|-------------------------------------------------------------------------------------------------------------------------------------------------------------------------------------------------------------------------------------------------------------------------------|--------------------------------|
|                     | <b>Everyday Uniforms</b><br>(Monday, Tuesday, Thursday)                                                                                                                                                                               |                                                                       | Dress Uniforms<br>(Wednesday)                                                                                                                                                                                                                                                 |                                |
|                     | Style/Description                                                                                                                                                                                                                     | Colors                                                                | Style/Description                                                                                                                                                                                                                                                             | Colors                         |
| Blouse              | Blouse. Buttoned-front blouse with plain or<br>button-down pointed collar, long, short or ¾-<br>sleeved, loose fitting, only 1 button<br>unbuttoned, shirt tucked in seated and<br>standing. Button-down collars must be<br>buttoned. |                                                                       | Blouse. Buttoned-front blouse with plain or<br>button-down pointed collar, long, short or ¾-<br>sleeved, loose fitting, only 1 button<br>unbuttoned, shirt tucked in seated and<br>standing. Button-down collars must be<br>buttoned.                                         | White                          |
|                     | Polo                                                                                                                                                                                                                                  | White<br>Navy<br>Evergreen                                            |                                                                                                                                                                                                                                                                               |                                |
|                     | Undergarments sho                                                                                                                                                                                                                     | -                                                                     | through the blouse.                                                                                                                                                                                                                                                           | 1                              |
| Jumper              | Plaid jumper, to the knee.                                                                                                                                                                                                            | Plaid*                                                                | Plaid jumper, to the knee.                                                                                                                                                                                                                                                    | Plaid*                         |
| Skirt               | Pleated, twill, to the knee.                                                                                                                                                                                                          | Navy<br>Khaki<br>Plaid*                                               | Pleated, twill, to the knee.                                                                                                                                                                                                                                                  | Plaid*                         |
| Slacks              | Cotton dress slacks, slash pockets.<br>No corduroy allowed.<br>Patch type pockets are not permitted. Must<br>be loose fitting, at least mid-rise.                                                                                     | Navy<br>Khaki                                                         | Dress slacks with slash pockets. <u>Corduroys</u><br>are not permitted. Patch type pockets are<br>not permitted                                                                                                                                                               | Grey                           |
| Shorts              | Knee-length <b>Bermuda</b> shorts. Cotton or Cotton/Polyester, plain with slash pockets.                                                                                                                                              | Navy<br>Kaki                                                          |                                                                                                                                                                                                                                                                               |                                |
| Belt                | Dress leather, unadorned.                                                                                                                                                                                                             | Brown<br>Black                                                        | Dress leather, unadorned.                                                                                                                                                                                                                                                     | Brown<br>Black                 |
|                     |                                                                                                                                                                                                                                       | pants, shorts, and                                                    | skirts fitted with belt loops.                                                                                                                                                                                                                                                |                                |
| Sweater/<br>*Fleece | V-neck, crewneck, cardigan style, navy fleece<br>vest/jacket.<br>No scoop neck, sweater vests, sweatshirts or<br>hoodies permitted.                                                                                                   | *Navy<br>Evergreen<br>Maize                                           | Cardigan <b>with</b> school crest embroidered on the left side or may wear a blazer.                                                                                                                                                                                          | Navy                           |
| Blazer              |                                                                                                                                                                                                                                       |                                                                       | Two-button blazer with <b>school crest sewn</b> ,<br><b>ironed</b> , <b>or embroidered</b> (not pinned,<br>stapled, taped or glued) on the left side.<br><u>Must be worn at all times during the day</u><br><u>unless express permission to remove it is</u><br><u>given.</u> | Navy                           |
| Socks               | Dress shoes: Socks must come to ankle or                                                                                                                                                                                              | Navy, Grey                                                            | Socks must come to top of ankle or above.                                                                                                                                                                                                                                     | Navy                           |
| Tights              | <b>above</b> . May wear tights (navy or dark green)<br>or neutral hosiery. <u>Leggings may not replace</u><br>tights. No-show socks not permitted.                                                                                    |                                                                       | May wear tights (navy or dark green) or<br>neutral hosiery. <u>Leggings may not replace</u><br><u>tights. No-show and bottom of ankle socks</u><br><u>not permitted.</u> <u>No athletic socks.</u>                                                                            | Dark Green<br>Black<br>Neutral |
|                     | Tennis shoes: Socks must come <b>to ankle or</b><br>above. <u>No designs or logos.</u>                                                                                                                                                | Colors listed<br>above. White<br>socks permitted<br>with tennis shoes |                                                                                                                                                                                                                                                                               |                                |
| Shoes               | Dress shoe, leather, heel no higher than 1½".<br>No open toe, open heel No moccasins<br>allowed. Soles of shoes may not be white.                                                                                                     | Solid<br>Black<br>Brown                                               | Dress shoe, leather, heel no higher than 1½".<br>No open toe, open heel,. No moccasins<br>allowed. Soles of shoes may not be white.                                                                                                                                           | Solid<br>Black<br>Brown        |
|                     | Tennis shoe                                                                                                                                                                                                                           |                                                                       |                                                                                                                                                                                                                                                                               |                                |

|                     |                                                                                                                                                                                                                                        | GIRLS                                                                               |                                                                                                                                                                                                                                                                                |                                        |
|---------------------|----------------------------------------------------------------------------------------------------------------------------------------------------------------------------------------------------------------------------------------|-------------------------------------------------------------------------------------|--------------------------------------------------------------------------------------------------------------------------------------------------------------------------------------------------------------------------------------------------------------------------------|----------------------------------------|
|                     |                                                                                                                                                                                                                                        | Grades 9-11                                                                         |                                                                                                                                                                                                                                                                                |                                        |
|                     | Everyday Uniforms Dress Uniforms                                                                                                                                                                                                       |                                                                                     |                                                                                                                                                                                                                                                                                |                                        |
|                     | (Monday, Tuesday, Thursda                                                                                                                                                                                                              |                                                                                     | (Wednesday)                                                                                                                                                                                                                                                                    |                                        |
| 21                  | Style/Description                                                                                                                                                                                                                      | Colors                                                                              | Style/Description                                                                                                                                                                                                                                                              | Colors                                 |
| Blouse              | Buttoned-front blouse with plain or button-<br>down pointed collar, long, short or ¾-<br>sleeved, loose fitting, only 1 button<br>unbuttoned, shirt tucked in seated and<br>standing. Button-down collars must be<br>buttoned.<br>Polo | White<br>Light Yellow<br>Light Blue                                                 | Buttoned-front blouse with plain or button-<br>down pointed collar, long, short or ¾-<br>sleeved, loose fitting, only 1 button<br>unbuttoned, shirt tucked in seated and<br>standing. Button-down collars must be<br>buttoned.                                                 | White                                  |
|                     | 2010                                                                                                                                                                                                                                   | White<br>Navy<br>Evergreen                                                          |                                                                                                                                                                                                                                                                                |                                        |
|                     | Undergarments sho                                                                                                                                                                                                                      | uld not be visible                                                                  | through the blouse.                                                                                                                                                                                                                                                            |                                        |
| Skirt               | Pleated, twill, to the knee. <u>No rolling of skirts</u><br>allowed. No cargo pockets allowed.                                                                                                                                         |                                                                                     | Pleated, twill, to the knee. <u>No rolling of skirts</u><br><u>allowed. No cargo pockets allowed.</u>                                                                                                                                                                          | Plaid*                                 |
| Slacks              | Cotton or Cotton/Polyester blend dress<br>slacks, slash pockets. May be worn year-<br>round.<br><u>No corduroy allowed. Patch type pockets</u><br><u>are not permitted. Must be loose fitting, at</u><br><u>least mid-rise.</u>        | Navy<br>Khaki                                                                       | Tailored, dress slacks that are neat with high<br>waistband cut, loose-fitting without being<br>oversized (i.e. baggy, hem dragging on the<br>floor).<br>See photos at end of document.                                                                                        | Grey                                   |
| Belt                | Dress leather, unadorned <u>No oversized belts</u><br>and may not be worn without belt loops.                                                                                                                                          | Brown<br>Black                                                                      | Dress leather, unadorned No oversized belts<br>and may not be worn without belt loops.                                                                                                                                                                                         | Brown<br>Black                         |
|                     | A belt must be worn with all                                                                                                                                                                                                           | pants, shorts, and                                                                  | d skirts fitted with belt loops.                                                                                                                                                                                                                                               |                                        |
| Sweater/<br>*Fleece | V-neck, crewneck, quarter-zip with collar<br>style. Navy fleece vest/jacket allowed in cold<br>weather.<br>No scoop neck, sweater vests, sweatshirts or<br>hoodies permitted.                                                          | *Navy<br>Evergreen<br>Burgundy<br>Grey<br>Maize                                     |                                                                                                                                                                                                                                                                                |                                        |
| Blazer              |                                                                                                                                                                                                                                        |                                                                                     | Two-button blazer with <b>school crest sewn</b> ,<br><b>ironed</b> , <b>or embroidered</b> (not pinned,<br>stapled, taped or glued) on the left side.<br><u>Must be worn at all times during the day</u><br><u>unless express permission to remove it is</u><br><u>given</u> . | Navy                                   |
| Socks<br>Tights     | Dress shoes: Socks must come <b>to ankle or</b><br><b>above</b> . May wear tights (navy or dark green)<br>or neutral hosiery. <u>Leggings may not replace</u><br><u>tights. No-show socks not permitted.</u>                           |                                                                                     | Socks must come <b>to top of ankle or above</b> .<br>May wear tights (navy or dark green) or<br>neutral hosiery. <u>Leggings may not replace</u><br><u>tights. No-show and bottom of ankle socks</u><br><u>not permitted. No athletic socks.</u>                               | Navy<br>Dark Green<br>Black<br>Neutral |
|                     | Tennis shoes: Socks must come <b>to ankle or</b><br><b>above</b> . <u>No designs or logos.</u>                                                                                                                                         | Colors listed<br>above. <b>White</b><br><b>socks</b> permitted<br>with tennis shoes |                                                                                                                                                                                                                                                                                |                                        |
| Shoes               | Dress shoe, leather, heel no higher than 1½".<br>No open toe, open heel, No moccasins<br>allowed. Soles of shoes may not be white.                                                                                                     | Solid<br>Black<br>Brown                                                             | Dress shoe, leather, heel no higher than 1½".<br>No open toe, open heel,. No moccasins or<br>athletic shoes allowed. Soles of shoes may<br>not be white.                                                                                                                       | Solid<br>Black<br>Brown                |
|                     | Tennis shoe                                                                                                                                                                                                                            |                                                                                     |                                                                                                                                                                                                                                                                                |                                        |

|                     |                                                                                                                                                                                                                                 | GIRLS                                                                                                          |                                                                                                                                                                                                                                                                  |                                |
|---------------------|---------------------------------------------------------------------------------------------------------------------------------------------------------------------------------------------------------------------------------|----------------------------------------------------------------------------------------------------------------|------------------------------------------------------------------------------------------------------------------------------------------------------------------------------------------------------------------------------------------------------------------|--------------------------------|
|                     |                                                                                                                                                                                                                                 | Grades 12                                                                                                      |                                                                                                                                                                                                                                                                  |                                |
|                     | Everyday Uniforms                                                                                                                                                                                                               |                                                                                                                | Dress Uniforms                                                                                                                                                                                                                                                   |                                |
|                     | (Monday, Tuesday, Thursda                                                                                                                                                                                                       |                                                                                                                | (Wednesday)                                                                                                                                                                                                                                                      | <b>6</b> .1                    |
| Blouse              | Style/Description Buttoned-front blouse with plain or button-                                                                                                                                                                   | Colors<br>Any solid, light                                                                                     | Style/Description<br>Buttoned-front blouse with plain or button-                                                                                                                                                                                                 | Colors<br>White                |
| BIOUSE              | sleeved, loose fitting, only 1 button-<br>unbuttoned, shirt tucked in seated and<br>standing. Button-down collars must be<br>buttoned.                                                                                          | Any solid, light<br>color, business<br>appropriate. No<br>patterns except<br>for thin pin-<br>striped allowed. | down pointed collar, long, short or ¾-<br>sleeved, loose fitting, only 1 button<br>unbuttoned, shirt tucked in seated and<br>standing. Button-down collars must be<br>buttoned.                                                                                  | white                          |
|                     | Undergarments sho                                                                                                                                                                                                               | ould not be visible                                                                                            | through the blouse.                                                                                                                                                                                                                                              |                                |
| Skirt               | Pleated, twill, to the knee. <u>No rolling of skirts</u><br>allowed. No cargo pockets allowed.                                                                                                                                  | Navy<br>Khaki<br>Plaid*                                                                                        | Pleated, twill, to the knee. <u>No rolling of skirts</u><br><u>allowed. No cargo pockets allowed.</u>                                                                                                                                                            | Plaid*                         |
| Slacks              | Cotton or Cotton/Polyester blend dress<br>slacks, slash pockets. May be worn year-<br>round.<br><u>No corduroy allowed. Patch type pockets</u><br><u>are not permitted. Must be loose fitting, at</u><br><u>least mid-rise.</u> | Navy<br>Khaki                                                                                                  | Tailored, dress slacks that are neat with high<br>waistband cut, loose-fitting without being<br>oversized (i.e. baggy, hem dragging on the<br>floor).<br>See photos at end of document.                                                                          | Grey                           |
| Belt                | Dress leather, unadorned <u>No oversized belts</u><br>and may not be worn without belt loops.                                                                                                                                   | Brown<br>Black                                                                                                 | Dress leather, unadorned No oversized belts<br>and may not be worn without belt loops.                                                                                                                                                                           | Brown<br>Black                 |
|                     |                                                                                                                                                                                                                                 | pants, shorts, and                                                                                             | d skirts fitted with belt loops.                                                                                                                                                                                                                                 |                                |
| Sweater/<br>*Fleece | V-neck, crewneck, quarter-zip with collar<br>style. Navy fleece vest/jacket allowed in cold<br>weather.<br><u>No scoop neck, sweater vests, sweatshirts or</u><br>hoodies permitted.                                            | *Navy<br>Evergreen<br>Burgundy<br>Grey<br>Maize                                                                |                                                                                                                                                                                                                                                                  |                                |
| Blazer              |                                                                                                                                                                                                                                 | Navy<br>Burgundy<br>Evergreen                                                                                  | Two-button blazer with <b>school crest sewn</b> ,<br><b>ironed</b> , <b>or embroidered</b> (not pinned,<br>stapled, taped or glued) on the left side.<br>Must be worn at all times during the day.<br><u>unless express permission to remove it is</u><br>given. | Navy                           |
| Socks               | Dress shoes: Socks must come <b>to ankle or</b>                                                                                                                                                                                 | Navy, Grey                                                                                                     | Socks must come to top of ankle or above.                                                                                                                                                                                                                        | Navy                           |
| Tights              | <b>above</b> . May wear tights (navy or dark green)<br>or neutral hosiery. <u>Leggings may not replace</u><br>tights. No-show socks not permitted.                                                                              | Black                                                                                                          | May wear tights (navy or dark green) or<br>neutral hosiery. <u>Leggings may not replace</u><br>tights. No-show and bottom of ankle socks<br>not permitted. No athletic socks.                                                                                    | Dark Green<br>Black<br>Neutral |
|                     | Tennis shoes: Socks must come <b>to ankle or</b><br><b>above</b> . <u>No designs or logos.</u>                                                                                                                                  | Colors listed<br>above. White<br>socks permitted<br>with tennis shoes                                          |                                                                                                                                                                                                                                                                  |                                |
| Shoes               | Dress shoe, leather, heel no higher than 1½".<br><u>No open toe, open heel, No moccasins</u><br>allowed. Soles of shoes may not be white.                                                                                       | Solid<br>Black<br>Brown                                                                                        | Dress shoe, leather, heel no higher than 1½".<br>No open toe, open heel,. No moccasins or<br>athletic shoes allowed. Soles of shoes may<br>not be white.                                                                                                         | Solid<br>Black<br>Brown        |
|                     |                                                                                                                                                                                                                                 |                                                                                                                |                                                                                                                                                                                                                                                                  |                                |