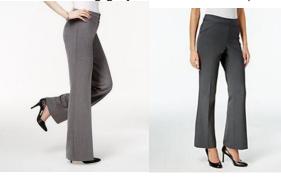

|                     |                                                                                                                                                                                                                                        | GIRLS                                                                               |                                                                                                                                                                                                                                                                                |                                        |
|---------------------|----------------------------------------------------------------------------------------------------------------------------------------------------------------------------------------------------------------------------------------|-------------------------------------------------------------------------------------|--------------------------------------------------------------------------------------------------------------------------------------------------------------------------------------------------------------------------------------------------------------------------------|----------------------------------------|
|                     |                                                                                                                                                                                                                                        | Grades 9-11                                                                         |                                                                                                                                                                                                                                                                                |                                        |
|                     | Everyday Uniforms Dress Uniforms                                                                                                                                                                                                       |                                                                                     |                                                                                                                                                                                                                                                                                |                                        |
|                     | (Monday, Tuesday, Thursda                                                                                                                                                                                                              |                                                                                     | (Wednesday)                                                                                                                                                                                                                                                                    |                                        |
| 21                  | Style/Description                                                                                                                                                                                                                      | Colors                                                                              | Style/Description                                                                                                                                                                                                                                                              | Colors                                 |
| Blouse              | Buttoned-front blouse with plain or button-<br>down pointed collar, long, short or ¾-<br>sleeved, loose fitting, only 1 button<br>unbuttoned, shirt tucked in seated and<br>standing. Button-down collars must be<br>buttoned.<br>Polo | White<br>Light Yellow<br>Light Blue                                                 | Buttoned-front blouse with plain or button-<br>down pointed collar, long, short or ¾-<br>sleeved, loose fitting, only 1 button<br>unbuttoned, shirt tucked in seated and<br>standing. Button-down collars must be<br>buttoned.                                                 | White                                  |
|                     | 2010                                                                                                                                                                                                                                   | White<br>Navy<br>Evergreen                                                          |                                                                                                                                                                                                                                                                                |                                        |
|                     | Undergarments sho                                                                                                                                                                                                                      | uld not be visible                                                                  | through the blouse.                                                                                                                                                                                                                                                            |                                        |
| Skirt               | Pleated, twill, to the knee. <u>No rolling of skirts</u><br>allowed. No cargo pockets allowed.                                                                                                                                         |                                                                                     | Pleated, twill, to the knee. <u>No rolling of skirts</u><br><u>allowed. No cargo pockets allowed.</u>                                                                                                                                                                          | Plaid*                                 |
| Slacks              | Cotton or Cotton/Polyester blend dress<br>slacks, slash pockets. May be worn year-<br>round.<br><u>No corduroy allowed. Patch type pockets</u><br><u>are not permitted. Must be loose fitting, at</u><br><u>least mid-rise.</u>        | Navy<br>Khaki                                                                       | Tailored, dress slacks that are neat with high<br>waistband cut, loose-fitting without being<br>oversized (i.e. baggy, hem dragging on the<br>floor).<br>See photos at end of document.                                                                                        | Grey                                   |
| Belt                | Dress leather, unadorned <u>No oversized belts</u><br>and may not be worn without belt loops.                                                                                                                                          | Brown<br>Black                                                                      | Dress leather, unadorned No oversized belts<br>and may not be worn without belt loops.                                                                                                                                                                                         | Brown<br>Black                         |
|                     | A belt must be worn with all                                                                                                                                                                                                           | pants, shorts, and                                                                  | d skirts fitted with belt loops.                                                                                                                                                                                                                                               |                                        |
| Sweater/<br>*Fleece | V-neck, crewneck, quarter-zip with collar<br>style. Navy fleece vest/jacket allowed in cold<br>weather.<br>No scoop neck, sweater vests, sweatshirts or<br>hoodies permitted.                                                          | *Navy<br>Evergreen<br>Burgundy<br>Grey<br>Maize                                     |                                                                                                                                                                                                                                                                                |                                        |
| Blazer              |                                                                                                                                                                                                                                        |                                                                                     | Two-button blazer with <b>school crest sewn</b> ,<br><b>ironed</b> , <b>or embroidered</b> (not pinned,<br>stapled, taped or glued) on the left side.<br><u>Must be worn at all times during the day</u><br><u>unless express permission to remove it is</u><br><u>given</u> . | Navy                                   |
| Socks<br>Tights     | Dress shoes: Socks must come <b>to ankle or</b><br><b>above</b> . May wear tights (navy or dark green)<br>or neutral hosiery. <u>Leggings may not replace</u><br><u>tights. No-show socks not permitted.</u>                           |                                                                                     | Socks must come <b>to top of ankle or above</b> .<br>May wear tights (navy or dark green) or<br>neutral hosiery. <u>Leggings may not replace</u><br><u>tights. No-show and bottom of ankle socks</u><br><u>not permitted. No athletic socks.</u>                               | Navy<br>Dark Green<br>Black<br>Neutral |
|                     | Tennis shoes: Socks must come <b>to ankle or</b><br><b>above</b> . <u>No designs or logos.</u>                                                                                                                                         | Colors listed<br>above. <b>White</b><br><b>socks</b> permitted<br>with tennis shoes |                                                                                                                                                                                                                                                                                |                                        |
| Shoes               | Dress shoe, leather, heel no higher than 1½".<br>No open toe, open heel, No moccasins<br>allowed. Soles of shoes may not be white.                                                                                                     | Solid<br>Black<br>Brown                                                             | Dress shoe, leather, heel no higher than 1½".<br>No open toe, open heel,. No moccasins or<br>athletic shoes allowed. Soles of shoes may<br>not be white.                                                                                                                       | Solid<br>Black<br>Brown                |
|                     | Tennis shoe                                                                                                                                                                                                                            |                                                                                     |                                                                                                                                                                                                                                                                                |                                        |

|                     |                                                                                                                                                                                                                                 | GIRLS                                                                                                          |                                                                                                                                                                                                                                                                  |                                |
|---------------------|---------------------------------------------------------------------------------------------------------------------------------------------------------------------------------------------------------------------------------|----------------------------------------------------------------------------------------------------------------|------------------------------------------------------------------------------------------------------------------------------------------------------------------------------------------------------------------------------------------------------------------|--------------------------------|
|                     |                                                                                                                                                                                                                                 | Grades 12                                                                                                      |                                                                                                                                                                                                                                                                  |                                |
|                     | Everyday Uniforms                                                                                                                                                                                                               |                                                                                                                | Dress Uniforms                                                                                                                                                                                                                                                   |                                |
|                     | (Monday, Tuesday, Thursda                                                                                                                                                                                                       |                                                                                                                | (Wednesday)                                                                                                                                                                                                                                                      | <b>6</b> .1                    |
| Blouse              | Style/Description Buttoned-front blouse with plain or button-                                                                                                                                                                   | Colors<br>Any solid, light                                                                                     | Style/Description<br>Buttoned-front blouse with plain or button-                                                                                                                                                                                                 | Colors<br>White                |
| BIOUSE              | sleeved, loose fitting, only 1 button-<br>unbuttoned, shirt tucked in seated and<br>standing. Button-down collars must be<br>buttoned.                                                                                          | Any solid, light<br>color, business<br>appropriate. No<br>patterns except<br>for thin pin-<br>striped allowed. | down pointed collar, long, short or ¾-<br>sleeved, loose fitting, only 1 button<br>unbuttoned, shirt tucked in seated and<br>standing. Button-down collars must be<br>buttoned.                                                                                  | white                          |
|                     | Undergarments sho                                                                                                                                                                                                               | ould not be visible                                                                                            | through the blouse.                                                                                                                                                                                                                                              |                                |
| Skirt               | Pleated, twill, to the knee. <u>No rolling of skirts</u><br>allowed. No cargo pockets allowed.                                                                                                                                  | Navy<br>Khaki<br>Plaid*                                                                                        | Pleated, twill, to the knee. <u>No rolling of skirts</u><br><u>allowed. No cargo pockets allowed.</u>                                                                                                                                                            | Plaid*                         |
| Slacks              | Cotton or Cotton/Polyester blend dress<br>slacks, slash pockets. May be worn year-<br>round.<br><u>No corduroy allowed. Patch type pockets</u><br><u>are not permitted. Must be loose fitting, at</u><br><u>least mid-rise.</u> | Navy<br>Khaki                                                                                                  | Tailored, dress slacks that are neat with high<br>waistband cut, loose-fitting without being<br>oversized (i.e. baggy, hem dragging on the<br>floor).<br>See photos at end of document.                                                                          | Grey                           |
| Belt                | Dress leather, unadorned <u>No oversized belts</u><br>and may not be worn without belt loops.                                                                                                                                   | Brown<br>Black                                                                                                 | Dress leather, unadorned No oversized belts<br>and may not be worn without belt loops.                                                                                                                                                                           | Brown<br>Black                 |
|                     |                                                                                                                                                                                                                                 | pants, shorts, and                                                                                             | d skirts fitted with belt loops.                                                                                                                                                                                                                                 |                                |
| Sweater/<br>*Fleece | V-neck, crewneck, quarter-zip with collar<br>style. Navy fleece vest/jacket allowed in cold<br>weather.<br><u>No scoop neck, sweater vests, sweatshirts or</u><br>hoodies permitted.                                            | *Navy<br>Evergreen<br>Burgundy<br>Grey<br>Maize                                                                |                                                                                                                                                                                                                                                                  |                                |
| Blazer              |                                                                                                                                                                                                                                 | Navy<br>Burgundy<br>Evergreen                                                                                  | Two-button blazer with <b>school crest sewn</b> ,<br><b>ironed</b> , <b>or embroidered</b> (not pinned,<br>stapled, taped or glued) on the left side.<br>Must be worn at all times during the day.<br><u>unless express permission to remove it is</u><br>given. | Navy                           |
| Socks               | Dress shoes: Socks must come <b>to ankle or</b>                                                                                                                                                                                 | Navy, Grey                                                                                                     | Socks must come to top of ankle or above.                                                                                                                                                                                                                        | Navy                           |
| Tights              | <b>above</b> . May wear tights (navy or dark green)<br>or neutral hosiery. <u>Leggings may not replace</u><br>tights. No-show socks not permitted.                                                                              | Black                                                                                                          | May wear tights (navy or dark green) or<br>neutral hosiery. <u>Leggings may not replace</u><br>tights. No-show and bottom of ankle socks<br>not permitted. No athletic socks.                                                                                    | Dark Green<br>Black<br>Neutral |
|                     | Tennis shoes: Socks must come <b>to ankle or</b><br><b>above</b> . <u>No designs or logos.</u>                                                                                                                                  | Colors listed<br>above. White<br>socks permitted<br>with tennis shoes                                          |                                                                                                                                                                                                                                                                  |                                |
| Shoes               | Dress shoe, leather, heel no higher than 1½".<br><u>No open toe, open heel, No moccasins</u><br>allowed. Soles of shoes may not be white.                                                                                       | Solid<br>Black<br>Brown                                                                                        | Dress shoe, leather, heel no higher than 1½".<br>No open toe, open heel,. No moccasins or<br>athletic shoes allowed. Soles of shoes may<br>not be white.                                                                                                         | Solid<br>Black<br>Brown        |
|                     |                                                                                                                                                                                                                                 |                                                                                                                |                                                                                                                                                                                                                                                                  |                                |