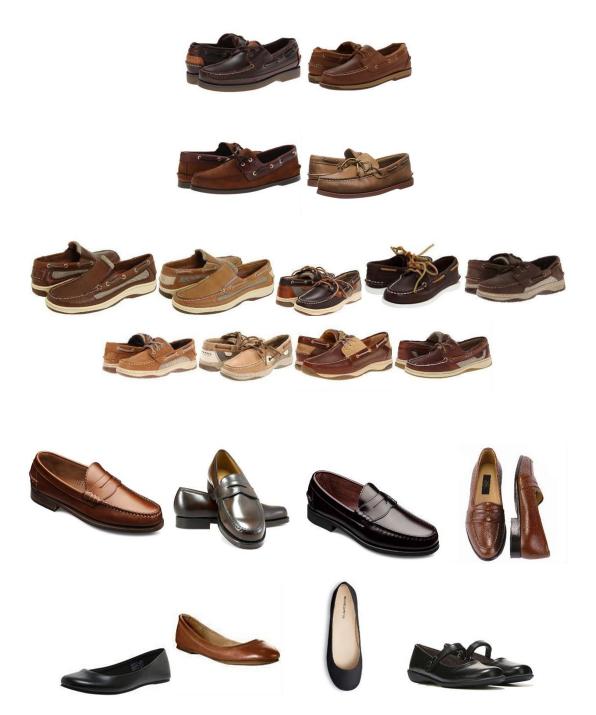

### 5. Jewelry

- a) Jewelry for girls must be modest: gold and silver with small pearls or gemstones. Girls in grades 1 3 may wear pierced earring studs only. One earring may be worn in each ear and worn in the ear lobe only. Girls in grades 4 12 may wear more than one earring with only one with a modest 1½ 2" dangle. Girls in all grades may wear simple, unadorned headbands (i.e. no flowers, feathers, etc.). Scarves-on heads or around necks- are not allowed for girls in any grade.
- 6. Tattoos, temporary or permanent, are <u>not</u> acceptable (with the exception of WCDS temporary tattoos during Spirit Week).
- 7. Hair must be neatly groomed and able to keep out of eyes without hair accessories. Natural hair colors permitted.
- 8. Hats and caps shall not be worn in the school buildings or at formal school functions. Hats and caps are allowed, however, when they are part of a designated "spirit" activity. An exception is also granted during cold weather, when headgear designed to keep the head warm may be worn to and from school.
- 9. Hiking boots, canvas shoes, cowboy boots, or flip flops are not authorized for wear with the boys' or girls' school uniform at any time. Athletic shoes may be worn each day except Wednesdays. On Wednesday, leather, oxford-style shoes, loafers, or flats will be the only type of shoe authorized for wear with the school dress uniform. No sling back, open-toed shoes, open-heel shoes, or shoes with a heel/sole combination higher than 1½" are allowed. Shoes should be of a plain, dark color appropriate to the school dress uniform.
- 10. An unadorned, dress leather belt must be worn with all pants and skirts fitted with belt loops.
- 11. Sunglasses may not be worn during class in the school building.
- 12. T-shirts, undershirts, and/or bras with designs may not be visible beneath blouses or shirts.
- 13. No baggy, flared-leg, hip-hugger, bell-bottom, Levi-cut jeans, skin tight yoga pants, leggings, cargo pocket pants or cargo shorts are to be worn in place of dress slacks. Pockets on both boys' and girls' slacks/trousers must be slash pockets. Pants with patch pockets are NOT permitted. A slash pocket is entered through a slash on the outside of the garment and has a pouch attached inside the garment. A patch pocket is attached to the outside of the garment, like a shirt pocket.
- 14. Upon arriving at school, students must place all coats, jackets, sweatshirts, hoodies, nylon windbreakers, hats, scarves, gloves, etc. in their lockers. Aside from Wakefield-approved blazers, sweaters, and fleece vests with the school crest, no outerwear may be worn during class in the building with the exception of Varsity Letter Jackets which may be worn on Fridays or when weather dictates such use with the express permission of the Head of School.
- 15. All students wear the Dress Uniform on Wednesdays and on school field trips. The Head of School is the only person who can exempt students from wearing

#### GIRLS

The school crest (\$10) may be purchased in the main office.

Uniform pieces may be purchased at:

1) \*French Toast Catalog: 1-800-373-6248/ <u>www.frenchtoast.com</u>

2) The Dress Code, 125 Church Street, NE, Vienna, VA / Phone (703) 242-3929 / Fax (703) 242-3933